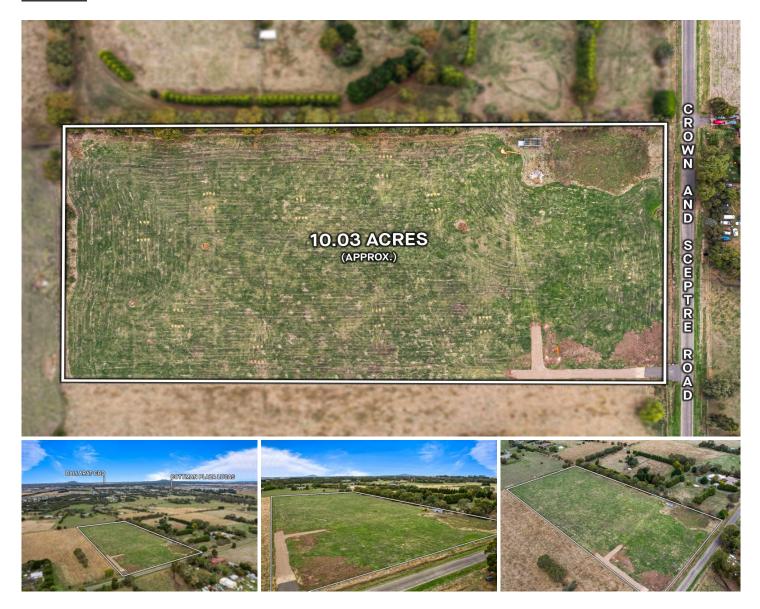

## 7./ Crown & Sceptre Road Cardigan VIC

Those seeking a lifestyle paradise with the highest level of convenience must see this 10.3 approx acres of serene semi-rural prime land on the very edge of Ballarat convenience, located just minutes' drive away from Lucas shopping precinct amenities and close to Wendouree Train station for commuters. Set within the peaceful surrounds of popular Cardigan, the perfect opportunity to get in touch with a relaxed lifestyle and seek refuge from the busy pace of city life.

If the idea of a home in the countryside represents a dream

Price : \$ 935,000

Land Size : 10 Acres View : https://ww

: https://www.doepels.com.au/sale/vic/ballara t-western-district/cardigan/residential/land/7 546439