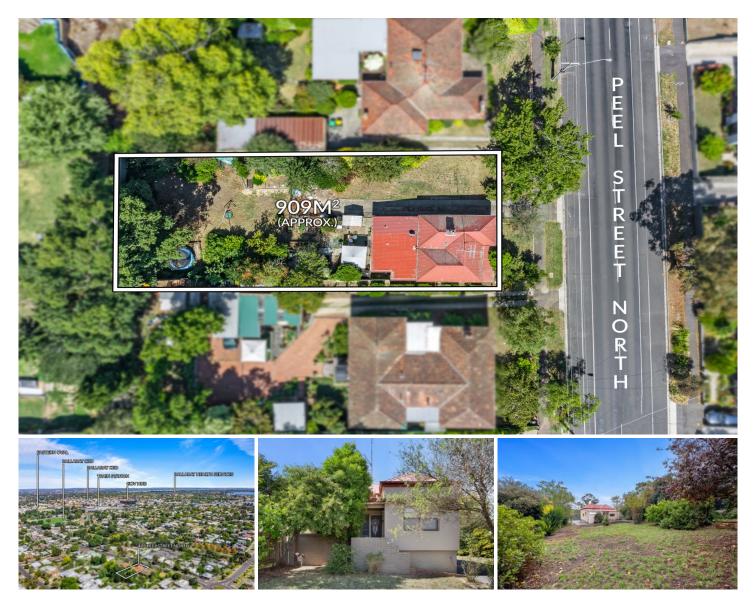

## 420 Peel Street North Black Hill VIC

Superbly situated in popular Black Hill only minutes to all the essentials of Ballarat's CBD and 1km to the train station for commuters. Perfect property for starters, or investors previously let at \$320pw and developers ample space for further dwellings (STCA).

A neat and tidy four bedroom home nestled in a leafy garden hideaway creating the ideal inner-city sanctuary on 900sqm block. Renovators and developers use the opportunity to undertake improvements with a flexible floorplan to work with offering 4 bedrooms and one living area, or 3 bedrooms and two living. Updated kitchen with stainless steel cooktop/oven and dishwasher, polished timber flooring, central heating, centrally located bathroom and separate toilet/laundry off the fully enclosed porch with sliding doors to the spacious rear yard and off street parking available for 2-3 vehicles.