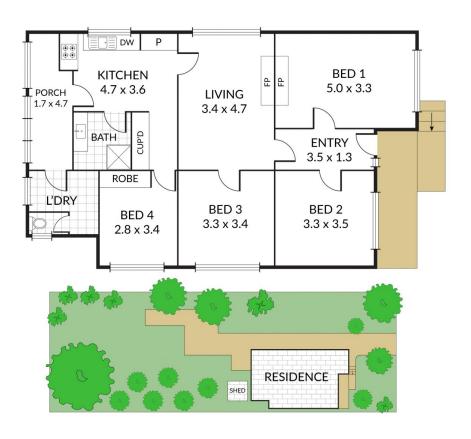

A neat and tidy four bedroom home nestled in a leafy garden hideaway creating the ideal inner-city sanctuary on 900sqm block. Renovators and developers use the opportunity to undertake improvements with a flexible floorplan to work with offering 4 bedrooms and one living area, or 3 bedrooms and two living. Updated kitchen with stainless steel cooktop/oven and dishwasher, polished timber flooring, central heating, centrally located bathroom and separate toilet/laundry off the fully enclosed porch with sliding doors to the spacious rear yard and off street parking available for 2-3 vehicles.