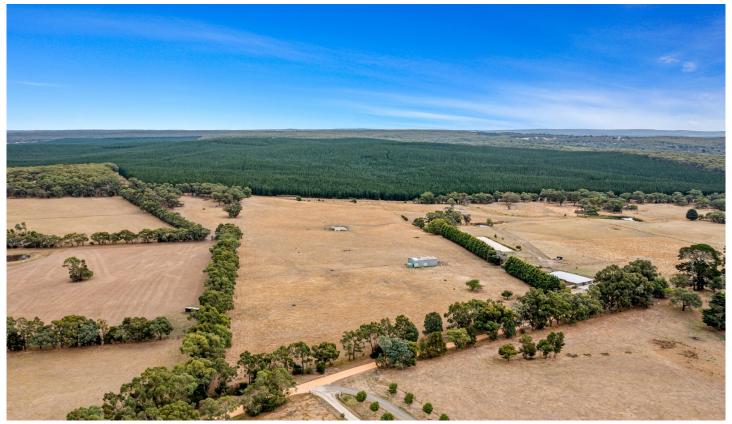

## 1/ Wylies Road Garibaldi VIC

App 22.75 acres (2 titles) of cleared land with all-weather gravel road front and rear, and unmade road on the southern boundary. A lovely outlook over 3 well fenced paddocks, Dam, cattleyards, substantial but incomplete shed (app 17x11m), 22,500 litre poly tank. Easy access to Ballarat and only 8.5km (app) south of Buninyong just off the Mount Mercer Road. A rare find in an ideal location for your farming/lifestyle pursuits. For Sale by Expression of Interest which closes on April 12, 2023.