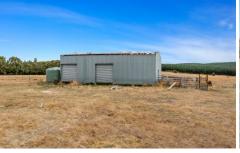

## 1/ Wylies Road Garibaldi VIC

App 22.75 acres (2 titles) of cleared land with all-weather gravel road front and rear, and unmade road on the southern boundary. A lovely outlook over 3 well fenced paddocks, Dam, cattleyards, substantial but incomplete shed (app 17x11m), 22,500 litre poly tank. Easy access to Ballarat and only 8.5km (app) south of Buninyong just off the Mount Mercer Road. A rare find in an ideal location for your farming/lifestyle pursuits. For Sale by Expression of Interest which closes on April 12, 2023.