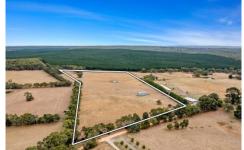

## 1/ Wylies Road Garibaldi VIC

App 22.75 acres (2 titles) of cleared land with all-weather gravel road front and rear, and unmade road on the southern boundary. A lovely outlook over 3 well fenced paddocks, Dam, cattleyards, substantial but incomplete shed (app 17x11m), 22,500 litre poly tank. Easy access to Ballarat and only 8.5km (app) south of Buninyong just off the Mount Mercer Road. A rare find in an ideal location for your farming/lifestyle pursuits. For Sale by Expression of Interest which closes on April 12, 2023.