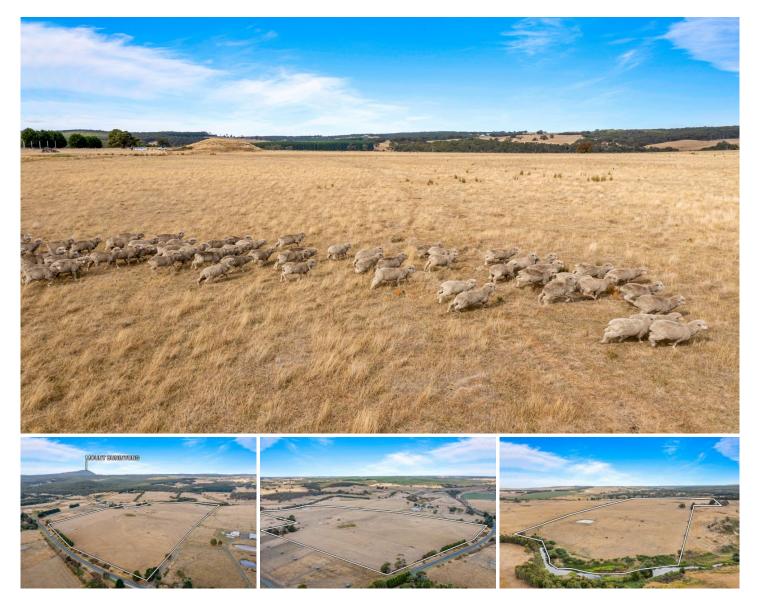

## 883 Buninyong Mount Mercer Road Garibaldi VIC

App 56.3 acres of cleared land with sealed road frontage and the meandering Yarrowee Creek at the rear plus approx 2.2 acres on 99 year lease. 2 dams, stock yards, very old unnoccupiable house and outbuildings. 3 well fenced paddocks and a glorious outlook in most directions. Easy access to Ballarat and only 8km (app) south of Buninyong on the Mount Mercer Road. A rare find in an ideal location for your farming/lifestyle pursuits. For Sale by Expression of Interest which closes on April 12, 2023. Price : \$ 760,000

Land Size : 22.81 ha View : https://ww

: https://www.doepels.com.au/sale/vic/ballara t-western-district/garibaldi/residential/rural/7 485383

John Morris 03 5331 2000

Matthew Tunbridge 03 5331 2000