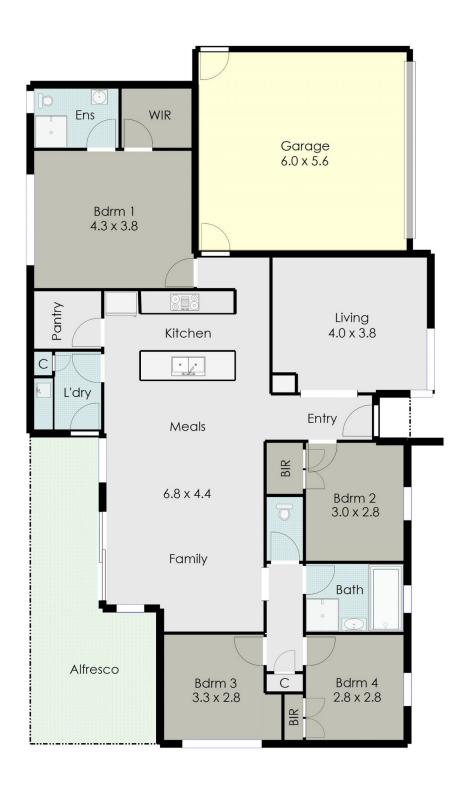

## 13 Orkney Court Ballarat North VIC

Walk right in and enjoy! This warm and welcoming 4 bedroom home is situated on 578m2 block in a quiet court away from the hustle and bustle of city life and will appeal to all buyers. Within easy reach to a host of Ballarat North amenities including Northway shopping precinct, reserves and playgrounds and has direct Court access to Pinewood Drive playground and Devils gully walking tracks, public transport, schools, Midlands golf club, and super easy connection to Melbourne Freeway for commuters. Bound to impress families with its easy-care, contemporary style or for the savvy investor an opportunity not to miss adding to your portfolio. Fantastic tenants who would love to stay on. Currently let @ \$500pw until April 2023.

Flaunting modern finishes throughout, the light filled and spacious open plan living area complements the homes many tranquil highlights on offer catering for all family

4 🚐 2 🔓 2 🖨

**Price** : \$ 665,000 **Land Size** : 578 sqm