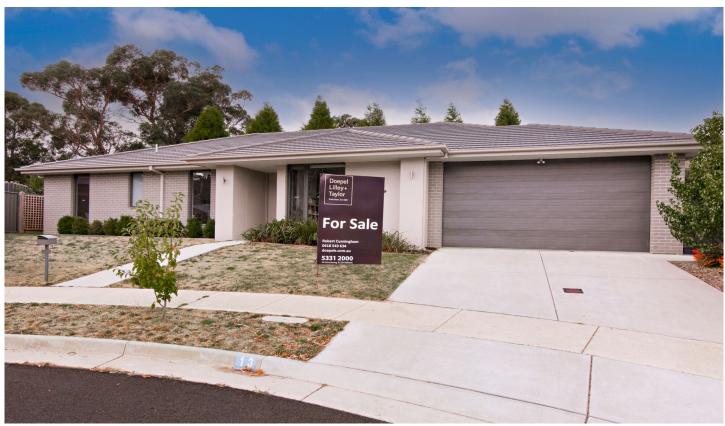

## 13 Orkney Court Ballarat North VIC

Walk right in and enjoy! This warm and welcoming 4 bedroom home is situated on 578m2 block in a quiet court away from the hustle and bustle of city life and will appeal to all buyers. Within easy reach to a host of Ballarat North amenities including Northway shopping precinct, reserves and playgrounds and has direct Court access to Pinewood Drive playground and Devils gully walking tracks, public transport, schools, Midlands golf club, and super easy connection to Melbourne Freeway for commuters. Bound to impress families with its easy-care, contemporary style or for the savvy investor an opportunity not to miss adding to your portfolio. Fantastic tenants who would love to stay on. Currently let @ \$500pw until April 2023.

Flaunting modern finishes throughout, the light filled and spacious open plan living area complements the homes many tranquil highlights on offer catering for all family

4 🚐 2 🔓 2 🖨

**Price** : \$ 665,000 **Land Size** : 578 sqm