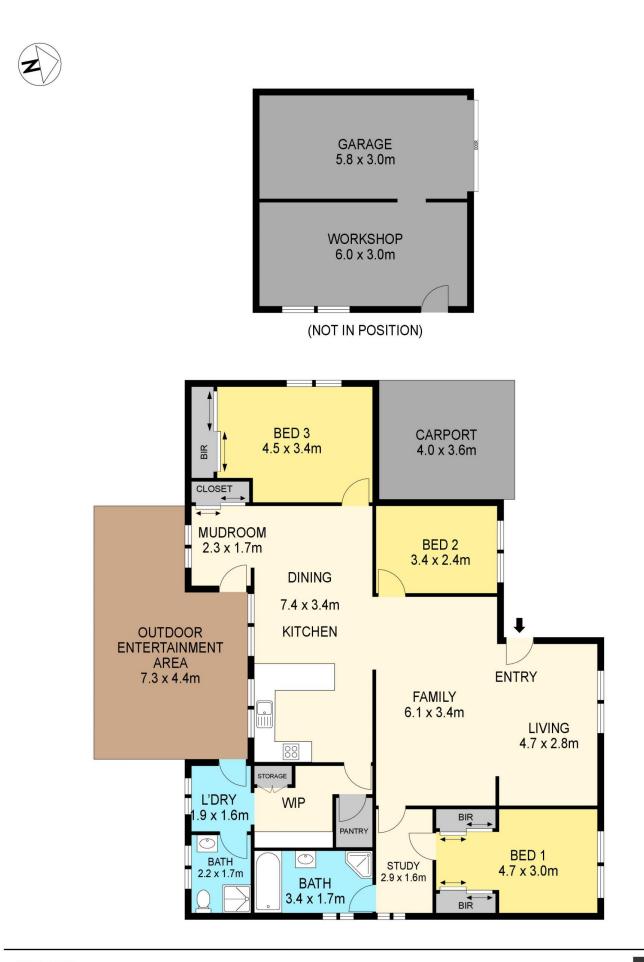

## 3 🛤 2 📛 2 🚘

| Price     | :\$940,0    |
|-----------|-------------|
| Land Size | : 41 Acre   |
| View      | : https://v |

- 000 es
  - : https://www.doepels.com.au/sale/vic/ballara t-western-district/yendon/residential/rural/74 71076

## DISCLAIMER

PLANS SHOWN ARE FOR MARKETING PURPOSES ONLY, ALL DIMENSIONS ARE APPROXIMATE AND NOT TO SCALE. THEY ARE SUBJECT TO ERRORS AND INACCURACIES AND NO LIABILITY WILL BE ACCEPTED. INTERESTED PARTIES SHOULD MAKE THEIR OWN INQUIRES.