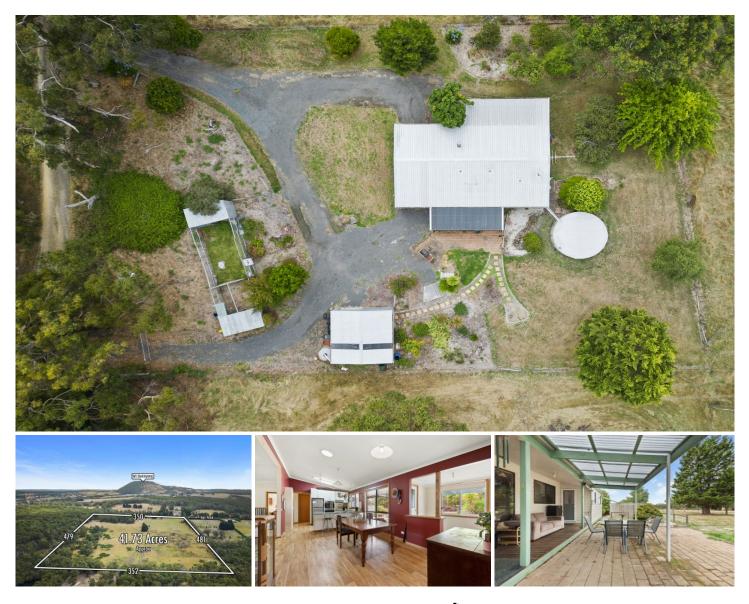

## **193 Triggs Road Yendon VIC**

First time on the market! Properties rarely come up for sale in this

beautiful rural setting, which borders natural bush land with a myriad of birds and local wildlife.

This 41.76-acre (approx.) property is mostly cleared and fenced into paddocks for running stock or can be ideal for the horse enthusiast. With a 15-minute scenic drive to Ballarat CBD (approx.) and having the popular historic town of Buninyong reachable in under 10 minutes, this provides easy access for daily requirements. Two school bus services stop in Yendon on route to both primary and secondary schools. There is also a public bus service. Yendon's location provides easy access to both the Midland Highway and the Western Highway for commuting to Geelong or to Melbourne.

## 3 🛤 2 📛 2 🚘

| Price     | :\$940,0    |
|-----------|-------------|
| Land Size | : 41 Acre   |
| View      | : https://v |

- 000 es
  - : https://www.doepels.com.au/sale/vic/ballara t-western-district/yendon/residential/rural/74 71076