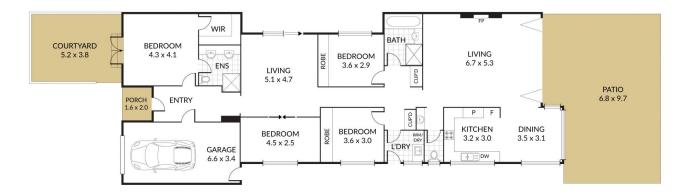

## 26 Duke Street Newington VIC

This superb 4 bedroom home is the one you've been waiting for! Nestled in a friendly neighbourhood on a low maintenance 372m2 block, boasting appealing architectural street presence. An enviable lifestyle on offer in one of Ballarat's most tightly-held pockets, opportunities like this in Newington are rare. This central location will appeal to professionals, families and downsizers alike. Within walking distance to some of Ballarat's finest schools and an easy 20 min stroll to Lake Wendouree and Victoria Park. Immerse yourself in this great location with shopping, restaurants and cafes all a 5 min drive away in the CBD.

Modern design elements enhance the contemporary feel from the front porch to the rear decked patio, take fine living to a whole new level focusing on the seamless indoor-outdoor connection offering blended formal and informal living. Glass stacker doors open via the living zone