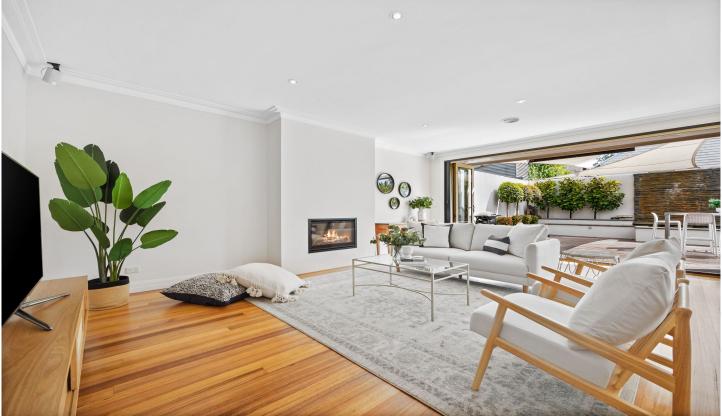

Modern design elements enhance the contemporary feel from the front porch to the rear decked patio, take fine living to a whole new level focusing on the seamless indoor-outdoor connection offering blended formal and informal living. Glass stacker doors open via the living zone