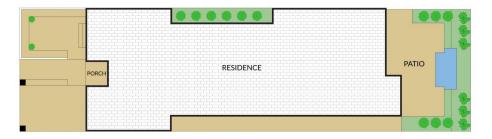

## 26 Duke Street Newington VIC

This superb 4 bedroom home is the one you've been waiting for! Nestled in a friendly neighbourhood on a low maintenance 372m2 block, boasting appealing architectural street presence. An enviable lifestyle on offer in one of Ballarat's most tightly-held pockets, opportunities like this in Newington are rare. This central location will appeal to professionals, families and downsizers alike. Within walking distance to some of Ballarat's finest schools and an easy 20 min stroll to Lake Wendouree and Victoria Park. Immerse yourself in this great location with shopping, restaurants and cafes all a 5 min drive away in the CBD.

Modern design elements enhance the contemporary feel from the front porch to the rear decked patio, take fine living to a whole new level focusing on the seamless indoor-outdoor connection offering blended formal and informal living. Glass stacker doors open via the living zone