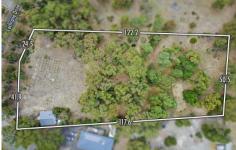

**Price**: \$290,000 - \$310,000

Land Size: 6993 sqm

View : https://www.doepels.com.au/sale/vic/ballara

t-western-district/snake-valley/residential/lan

d/7465117

Leigh Hutchinson 03 5331 2000