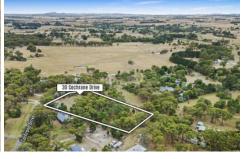

## 30 Cochrane Drive Snake Valley VIC

This lovely 1.75acre (approx.) allotment is ready for you to build your dream home (STCA). Being zoned residential (RLZ) as well as having mains power, town water connected and a cleared site to build a home on. A lot of the hard work has been done for you.

Located in a popular quiet court and only a short 10 minute (approx.) drive to all the amenities of Smythesdale (IGA, take-away shop, doctor, Vet, Pharmacy and more) and only 20 minutes (approx.) from Delacombe shopping centre.