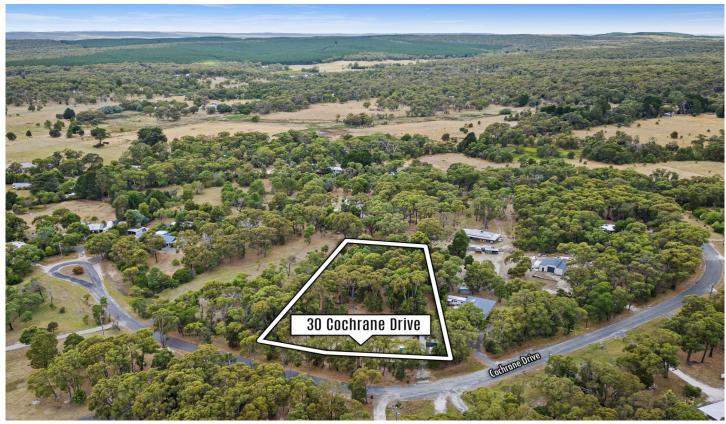

## 30 Cochrane Drive Snake Valley VIC

This lovely 1.75acre (approx.) allotment is ready for you to build your dream home (STCA). Being zoned residential (RLZ) as well as having mains power, town water connected and a cleared site to build a home on. A lot of the hard work has been done for you.

Located in a popular quiet court and only a short 10 minute (approx.) drive to all the amenities of Smythesdale (IGA, take-away shop, doctor, Vet, Pharmacy and more) and only 20 minutes (approx.) from Delacombe shopping centre.