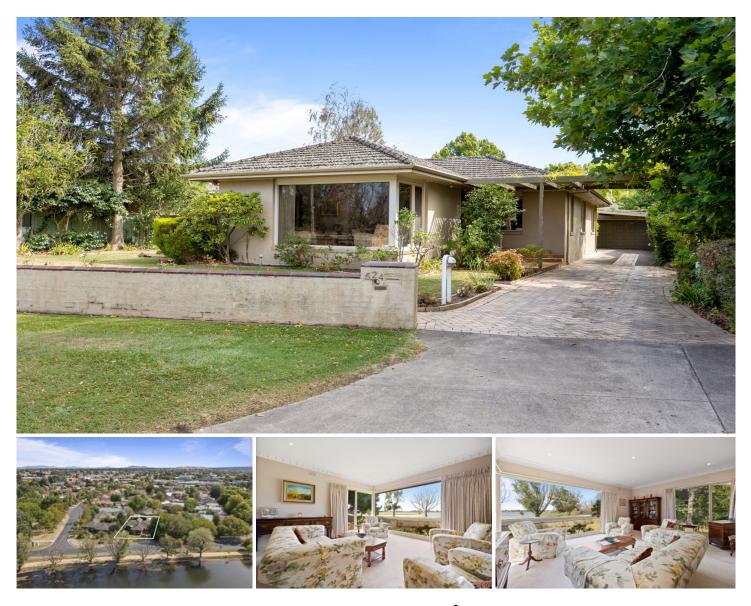

## 524 Wendouree Parade Lake Wendouree VIC

Expression of Interest close Tuesday 28th March at 5pm - Unless SOLD prior.

Perfectly positioned on a 755m2 allotment in one of Ballarat's most in demand and seldom available real estate locations, the prestigious and notable Wendouree Parade, a magnificent opportunity is presented for position buyers or developers. Short convenient stroll to the Lake Wendouree North Gardens reserve, Ballarat Botanical Gardens, some of Ballarat's finest schools, hospitals, local cafes and easy access to public transport plus the popular Ballarat farmers market each month.

North shore facing to capture the best unobstructed and intimate views; undoubtedly providing some outstanding picturesque landscapes of the changing seasons that Lake Wendouree has to offer, all captured from purpose built

## 3 🛤 2 🚔 2 🚘

View

Land Size : 755 sqm

: https://www.doepels.com.au/sale/vic/ballara t-western-district/lake-wendouree/residential /house/7450071

Robert Cunningham 5337 0040

NOTE: Every precaution has been taken to verify the accuracy of the above details. However, prospective purchasers are advised to make their own enquiries.