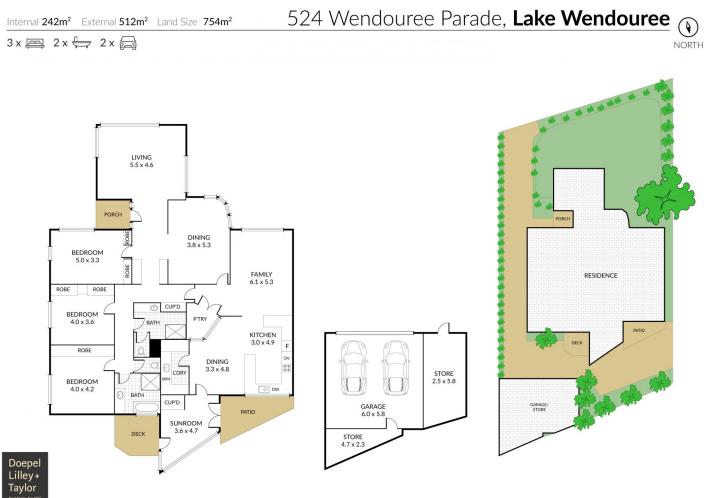

## 3 🛤 2 🚔 2 🚘

View

Land Size : 755 sqm

: https://www.doepels.com.au/sale/vic/ballara t-western-district/lake-wendouree/residential /house/7450071

Robert Cunningham 5337 0040

NOTE: Every precaution has been taken to verify the accuracy of the above details. However, prospective purchasers are advised to make their own enquiries.