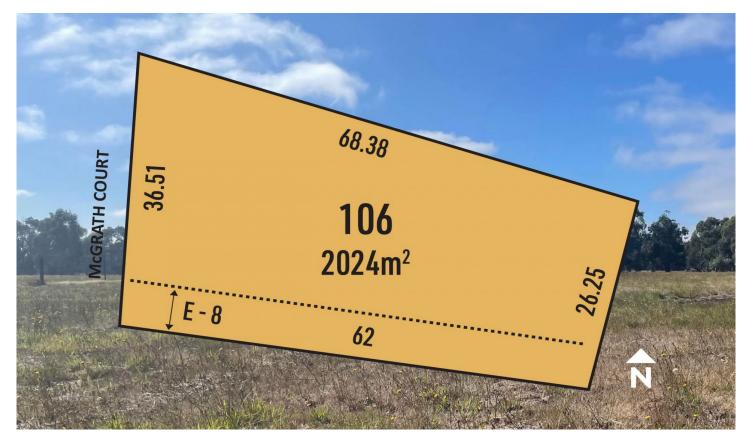

## 106/4 McGrath Court Cardigan VIC

Establish an esteemed semi-rural lifestyle right on the city fringe in desirable Cardigan, only minutes to Lucas Town Centre, Lake Burrumbeet, close to Wendouree Train station, Stockland shopping centre and easy access to the Western freeway for commuters, plus just 10 minutes to the heart of Ballarat.

This magnificent 2023m2 block will appeal on so many levels to buyers looking to build their dream home and escape to a captivating haven of refined tranquillity within a prestigious semi-rural community, endless possibilities with freedom of space. Where sophistication meets serenity, titles due late 2023, call Leigh today!

| Price     | : \$395,000 |
|-----------|-------------|
| Land Size | • 2024 sam  |

View

sqm

: https://www.doepels.com.au/sale/vic/ballara t-western-district/cardigan/residential/land/7 433322

Leigh Hutchinson 03 5331 2000