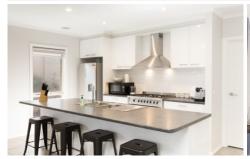

Beautifully presented, inside you will discover two generous sized bedrooms, the master with a spacious walk in robe and ensuite, bedroom two also offers a built in robe and both access the centrally located bathroom. Highlighted by the light filled large open plan meals/living area and featuring a modern styled well-appointed kitchen boasting stainless steel appliances, dishwasher, soft close cabinetry, ample storage and bench space, plus additional storage in hallway cupboard. Comfortable climate control is provided