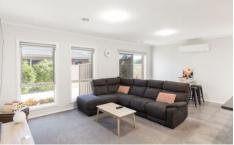

Beautifully presented, inside you will discover two generous sized bedrooms, the master with a spacious walk in robe and ensuite, bedroom two also offers a built in robe and both access the centrally located bathroom. Highlighted by the light filled large open plan meals/living area and featuring a modern styled well-appointed kitchen boasting stainless steel appliances, dishwasher, soft close cabinetry, ample storage and bench space, plus additional storage in hallway cupboard. Comfortable climate control is provided