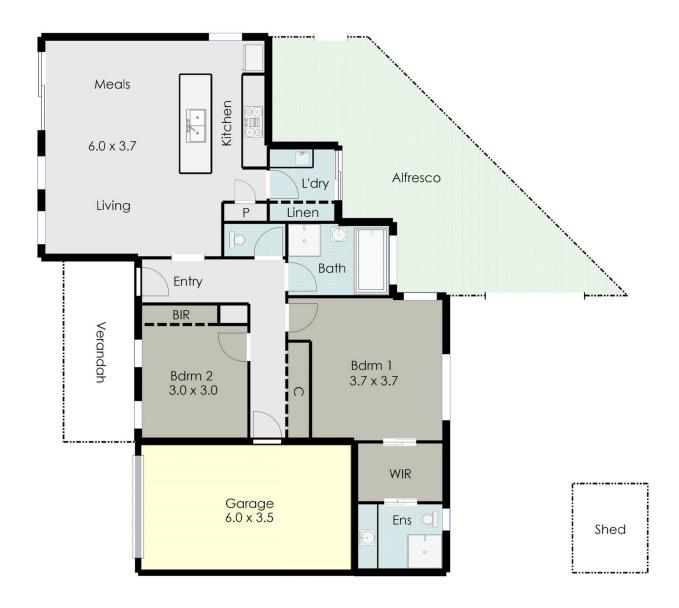

Beautifully presented, inside you will discover two generous sized bedrooms, the master with a spacious walk in robe and ensuite, bedroom two also offers a built in robe and both access the centrally located bathroom. Highlighted by the light filled large open plan meals/living area and featuring a modern styled well-appointed kitchen boasting stainless steel appliances, dishwasher, soft close cabinetry, ample storage and bench space, plus additional storage in hallway cupboard. Comfortable climate control is provided