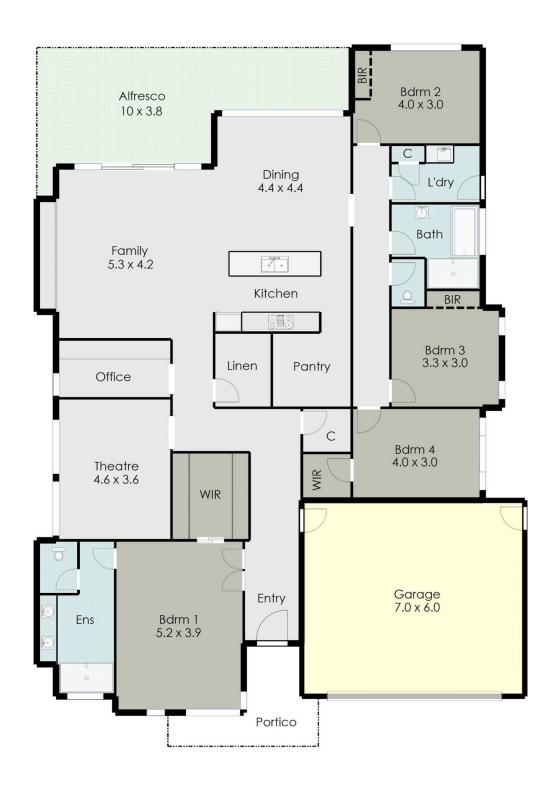

If you're looking for a near new home where all the hard work is taken care of, nothing left to do but move in and enjoy life, or investors enhance your portfolio - look no further than this property. Be charmed by the simplicity of the striking façade, the thoughtful inside open plan central hub, natural light throughout and a collection of architectural design details that promise to impress.

The kitchen is beautifully centered in the open plan living space ensuring hosting guests and family dinners will be a wonderful affair! The seamless flow from the large island bench/breakfast bar to gather around to the outside