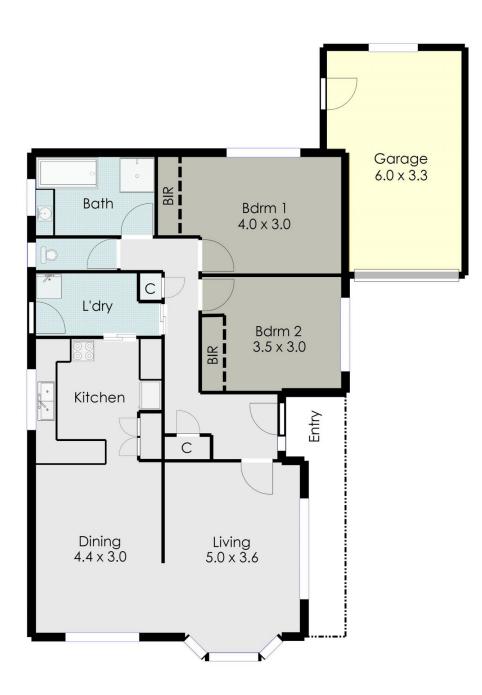

Boasting a very functional floor plan incorporating a large living room that flows through to the kitchen and meals area, the kitchen is fitted with gas cooking and plenty of cupboard space. Offering two generous bedrooms both equipped with built-in robes, a central bathroom with excellent floor space and complete with shower recess, bath and vanity, also the separate laundry and toilet provides convenience. Outside you will find external