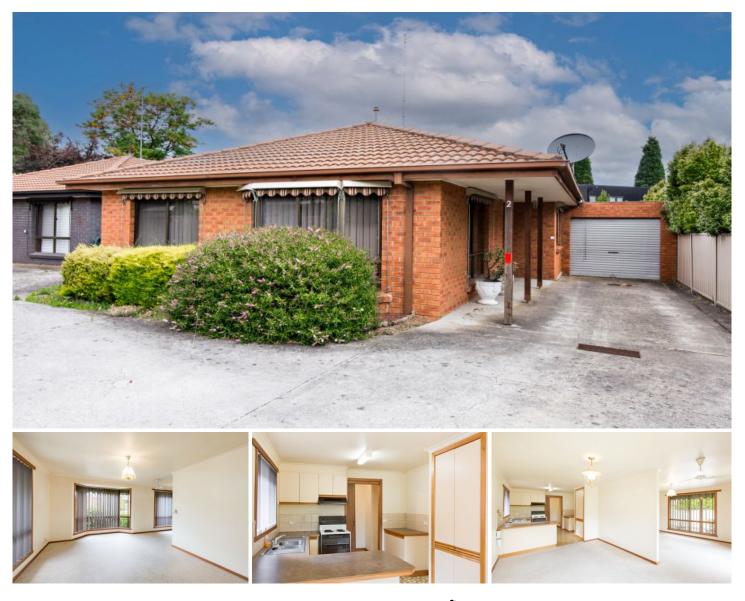

## 2/507 Howitt Street Soldiers Hill VIC

Superbly located in the thriving suburb of Soldiers Hill in a neat complex you will find this original two-bedroom unit appealing to all buyers! With only three units on-site, close to the CBD and amenities including sporting and recreational facilities, schooling, public transport, supermarkets, all whilst still being close to the Western Freeway. Simply an outstanding strategic investment opportunity for investors .

Boasting a very functional floor plan incorporating a large living room that flows through to the kitchen and meals area, the kitchen is fitted with gas cooking and plenty of cupboard space. Offering two generous bedrooms both equipped with built-in robes, a central bathroom with excellent floor space and complete with shower recess, bath and vanity, also the separate laundry and toilet provides convenience. Outside you will find external

## 2 🛤 1 🚔 1 🚘

View

| Price     | : \$ 395,000 |
|-----------|--------------|
| Land Size | : 342 sqm    |

- : 342 sam
  - - : https://www.doepels.com.au/sale/vic/ballara t-western-district/soldiers-hill/residential/unit/ 7345473