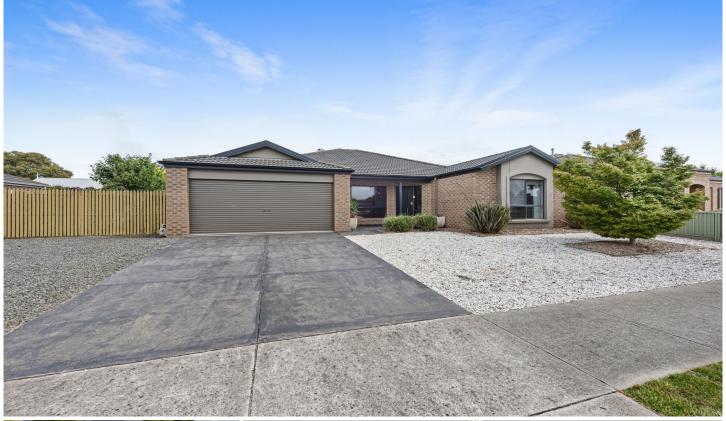

## 26 Debono Drive Miners Rest VIC

Welcome to "MacArthur Park Estate". This popular family friendly estate boasts beautiful parklands, walking tracks, as well as a playground with BBQ area. It is conveniently located with easy freeway access, a short 5 minute drive to Stockland's shopping centre and the Ballarat CBD reachable in a 10 minute drive.

This gorgeous home is set on a huge 682SQM (approx.) allotment providing ample room to securely store caravans, boats and cars via the side access. Upon entry the first thing you will notice is the massive front formal lounge. Moving down the hall towards the rear of the home you will find the huge open plan kitchen/meals/living area as well as the large study leading off from this zone. In this hub of the home is the well-appointed kitchen with great corner pantry, gas cooktop/oven, dishwasher and a fridge spot able to accommodate two large side by side fridges.