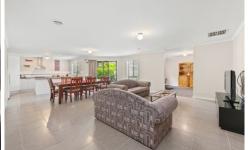

This gorgeous home is set on a huge 682SQM (approx.) allotment providing ample room to securely store caravans, boats and cars via the side access. Upon entry the first thing you will notice is the massive front formal lounge. Moving down the hall towards the rear of the home you will find the huge open plan kitchen/meals/living area as well as the large study leading off from this zone. In this hub of the home is the well-appointed kitchen with great corner pantry, gas cooktop/oven, dishwasher and a fridge spot able to accommodate two large side by side fridges.