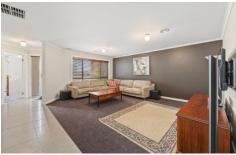

This gorgeous home is set on a huge 682SQM (approx.) allotment providing ample room to securely store caravans, boats and cars via the side access. Upon entry the first thing you will notice is the massive front formal lounge. Moving down the hall towards the rear of the home you will find the huge open plan kitchen/meals/living area as well as the large study leading off from this zone. In this hub of the home is the well-appointed kitchen with great corner pantry, gas cooktop/oven, dishwasher and a fridge spot able to accommodate two large side by side fridges.