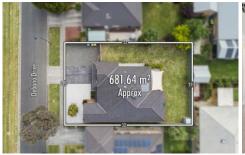

This gorgeous home is set on a huge 682SQM (approx.) allotment providing ample room to securely store caravans, boats and cars via the side access. Upon entry the first thing you will notice is the massive front formal lounge. Moving down the hall towards the rear of the home you will find the huge open plan kitchen/meals/living area as well as the large study leading off from this zone. In this hub of the home is the well-appointed kitchen with great corner pantry, gas cooktop/oven, dishwasher and a fridge spot able to accommodate two large side by side fridges.

3 😕 2 📛 2 🖨

**Price** : \$ 600,000 **Land Size** : 682 sqm

View: https://www.doepels.com.au/sale/vic/ballara

t-western-district/miners-rest/residential/hou

se/7342809

Peter Wekerle 03 5331 2000