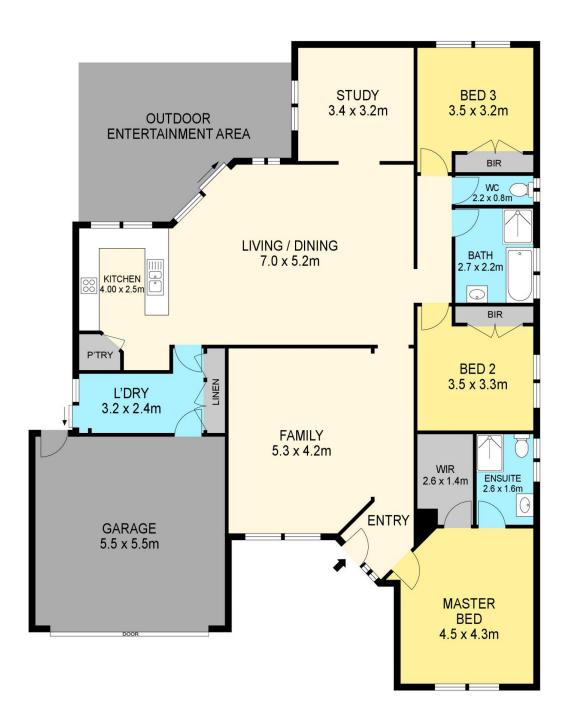

## 26 Debono Drive Miners Rest VIC

Welcome to "MacArthur Park Estate". This popular family friendly estate boasts beautiful parklands, walking tracks, as well as a playground with BBQ area. It is conveniently located with easy freeway access, a short 5 minute drive to Stockland's shopping centre and the Ballarat CBD reachable in a 10 minute drive.

This gorgeous home is set on a huge 682SQM (approx.) allotment providing ample room to securely store caravans, boats and cars via the side access. Upon entry the first thing you will notice is the massive front formal lounge. Moving down the hall towards the rear of the home you will find the huge open plan kitchen/meals/living area as well as the large study leading off from this zone. In this hub of the home is the well-appointed kitchen with great corner pantry, gas cooktop/oven, dishwasher and a fridge spot able to accommodate two large side by side fridges.

3 😕 2 📛 2 🖨

**Price** : \$ 600,000 **Land Size** : 682 sqm

View: https://www.doepels.com.au/sale/vic/ballara

t-western-district/miners-rest/residential/hou

se/7342809

Peter Wekerle 03 5331 2000