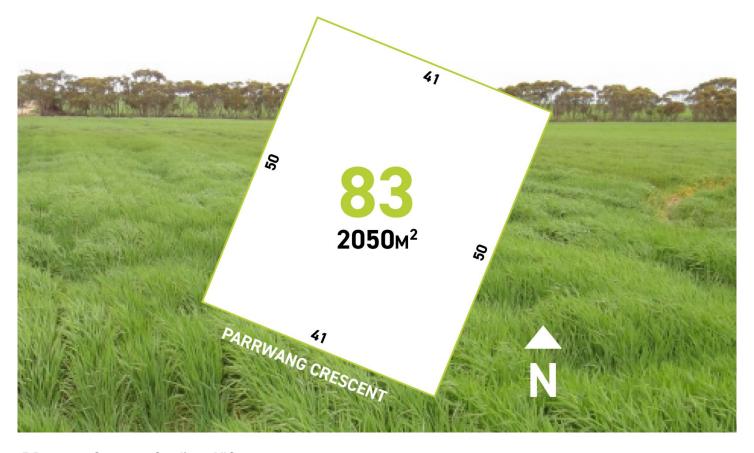

## 5 Parwang Crescent Cardigan VIC

This enviable position is exploding with popularity, byers that are looking for a lifestyle change will be impressed from the very first instance with this large 2050m2 allotment featuring a 41m frontage. The beauty of this frontage is the ability to potentially create dual access for boat/caravan storage.