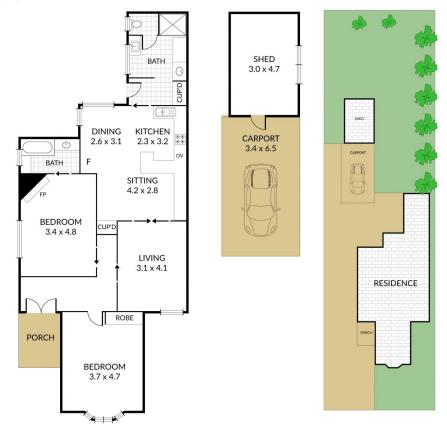

## 405 Eyre Street Ballarat Central VIC

A gorgeous Cal Bungalow style in fantastic central location close to school, hospitals, and all the city has to offer. Comprising 2 bedrooms with robes and ensuite, open plan kitchen meals family area, and combined main bathroom/laundry/toilet facilities. Loads of charm of the era, seemingly very sound and solid and comfortably liveable whilst making your renovation plans. Gas and s/c heating, and 2 x split system air conditioners for great summer and winter comfort. Located right in the heart of town, on app 417sqm block with own driveway, good paving, garden beds, carport and lock-up shed. Perfect position ideally suited to many buyers.

## 2 🛤 2 🚰 1 🚘

| Price     | : \$ 485,000  |
|-----------|---------------|
| Land Size | : 417 sqm     |
| View      | : https://www |

: https://www.doepels.com.au/sale/vic/ballara t-western-district/ballarat-central/residential/ house/7320235