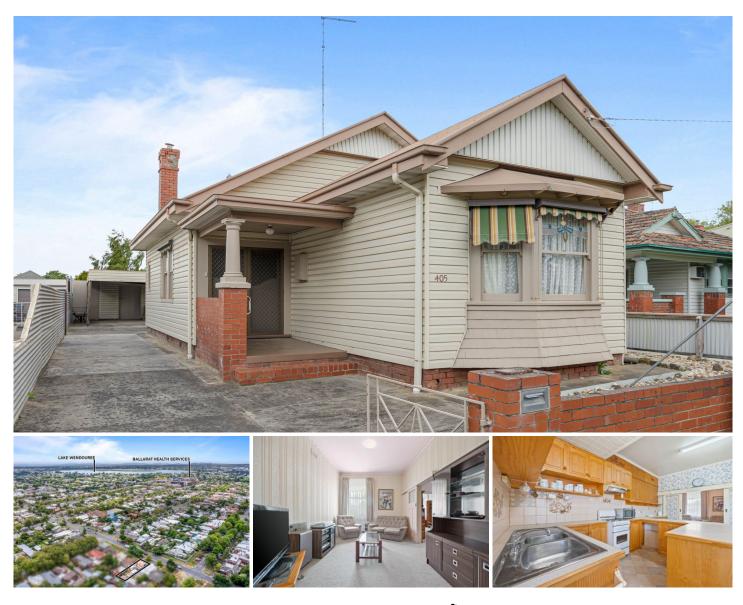

## 405 Eyre Street Ballarat Central VIC

A gorgeous Cal Bungalow style in fantastic central location close to school, hospitals, and all the city has to offer. Comprising 2 bedrooms with robes and ensuite, open plan kitchen meals family area, and combined main bathroom/laundry/toilet facilities. Loads of charm of the era, seemingly very sound and solid and comfortably liveable whilst making your renovation plans. Gas and s/c heating, and 2 x split system air conditioners for great summer and winter comfort. Located right in the heart of town, on app 417sqm block with own driveway, good paving, garden beds, carport and lock-up shed. Perfect position ideally suited to many buyers.

## 2 🛤 2 🚰 1 🚘

| Price     | : \$ 485,000  |
|-----------|---------------|
| Land Size | : 417 sqm     |
| View      | : https://www |

: https://www.doepels.com.au/sale/vic/ballara t-western-district/ballarat-central/residential/ house/7320235