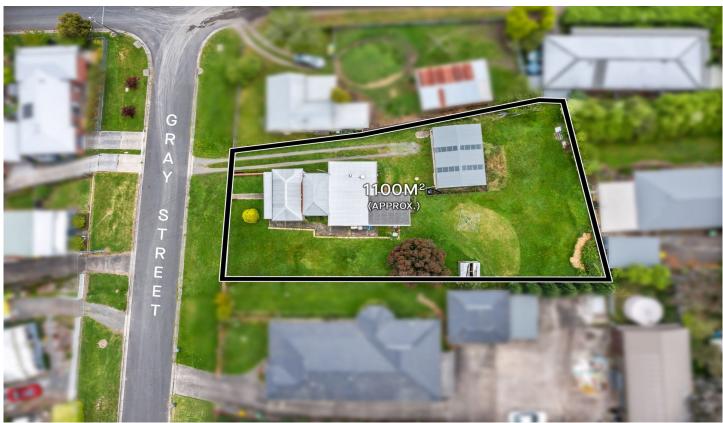

## 10 Gray Street Ballarat East VIC

Rare to the market in super popular Ballarat East is this substantial development opportunity! Close to Bridge Mall Shopping Centre, supermarkets and CBD, plus primary schools, restaurants/cafes and parks all within walking distance. For the savvy investors/developers, combine the house with the 1100m2 block bursting with subdivision potential (STCA).

4 🕮 1 🟪 2 🗬

**Price** : \$ 475,000 **Land Size** : 1100 sqm

View: https://www.doepels.com.au/sale/vic/ballara

t-western-district/ballarat-east/residential/ho

use/7319622

Leigh Hutchinson 03 5331 2000

4 x 🚐 1 x 😓 2 x 🚍