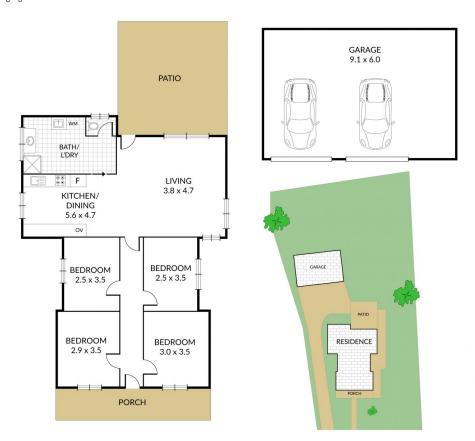

The house is in good solid condition, yet in need of some TLC which it would not take much to have it ready to move in or offer for lease. The house boasts 4 good sized bedrooms to the front of the property, open plan kitchen, dining and living and a good sized combined bathroom/laundry to the rear. Inside features Rinnai gas heating, split system reverse cycle and outside a double lock up garage offering 3 bays in total.

4 🕮 1 🟪 2 🗬

**Price** : \$ 475,000 **Land Size** : 1100 sqm

View: https://www.doepels.com.au/sale/vic/ballara

t-western-district/ballarat-east/residential/ho

use/7319622

Leigh Hutchinson 03 5331 2000

4 x 🚐 1 x 😓 2 x 🚍