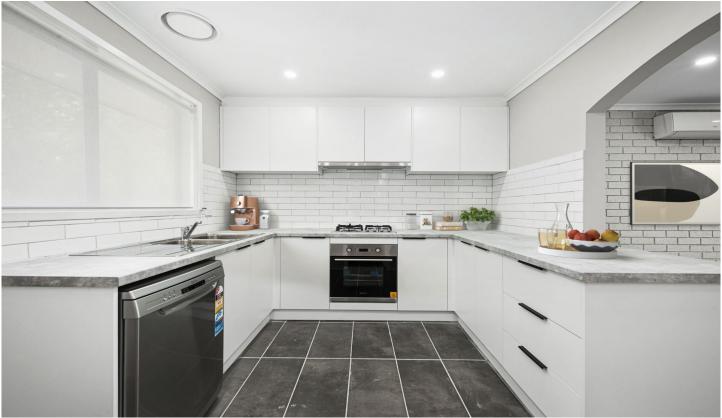

## 2/318 Kline Street Ballarat East VIC

From the moment you step in the front door you will notice the fresh feeling of a renovated home. Your eyes will be drawn to the fantastic kitchen with soft close cabinetry, new appliances including dishwasher and a great amount of cupboard space. Both bedrooms provide great sized built-in robes and are completed with built-in study nooks. The renovated centrally located bathroom provides a large shower, vanity and a separate toilet. Your heating/cooling needs are taken care of by a conveniently located Split system and gas heater in the living area. Finishing off this property is a private courtyard, lovely low maintenance front garden and a carport at the rear of the complex. If you are looking for an affordable property where everything has been done including a recently resealed roof this is one you don't want to miss. Call me to book your inspection today!