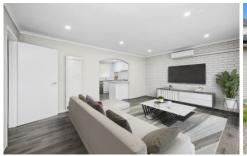

## 2/318 Kline Street Ballarat East VIC

From the moment you step in the front door you will notice the fresh feeling of a renovated home. Your eyes will be drawn to the fantastic kitchen with soft close cabinetry, new appliances including dishwasher and a great amount of cupboard space. Both bedrooms provide great sized built-in robes and are completed with built-in study nooks. The renovated centrally located bathroom provides a large shower, vanity and a separate toilet. Your heating/cooling needs are taken care of by a conveniently located Split system and gas heater in the living area. Finishing off this property is a private courtyard, lovely low maintenance front garden and a carport at the rear of the complex. If you are looking for an affordable property where everything has been done including a recently resealed roof this is one you don't want to miss. Call me to book your inspection today!