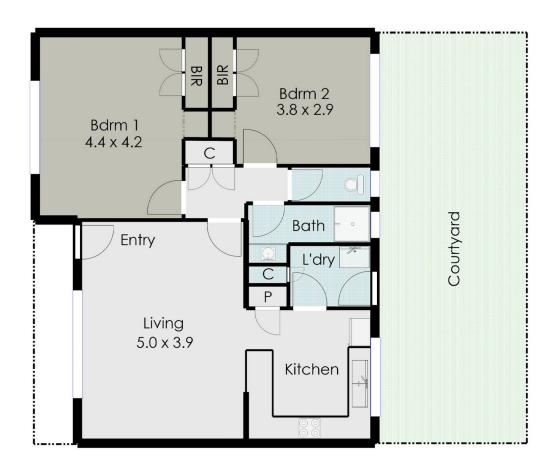

## 2/318 Kline Street Ballarat East VIC

From the moment you step in the front door you will notice the fresh feeling of a renovated home. Your eyes will be drawn to the fantastic kitchen with soft close cabinetry, new appliances including dishwasher and a great amount of cupboard space. Both bedrooms provide great sized built-in robes and are completed with built-in study nooks. The renovated centrally located bathroom provides a large shower, vanity and a separate toilet. Your heating/cooling needs are taken care of by a conveniently located Split system and gas heater in the living area. Finishing off this property is a private courtyard, lovely low maintenance front garden and a carport at the rear of the complex. If you are looking for an affordable property where everything has been done including a recently resealed roof this is one you don't want to miss. Call me to book your inspection today!