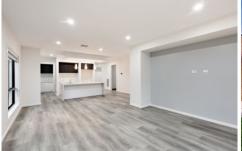

The open plan living zone seamlessly connects to a sleek, contemporary and light filled central kitchen, a great space to host family and friends and is complete with stainless steel appliances, pendant lighting, large butler's pantry and island bench plus provides direct access via sliding doors to the undercover alfresco area for year round entertaining. Dual living zones offers the option of formal living or kids