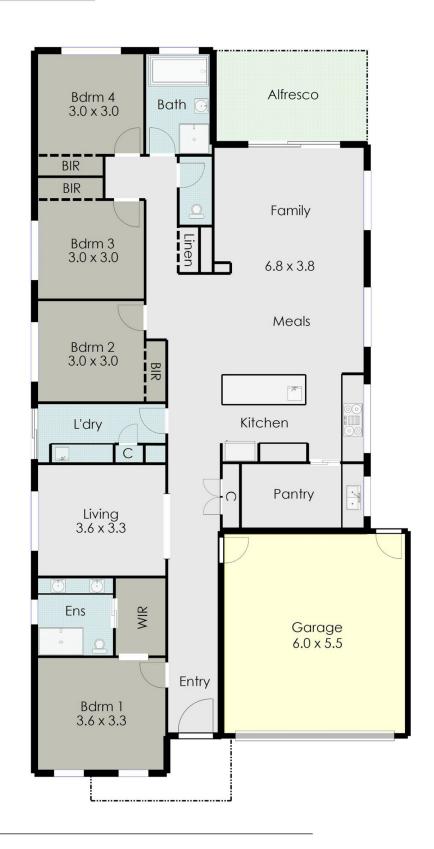

The open plan living zone seamlessly connects to a sleek, contemporary and light filled central kitchen, a great space to host family and friends and is complete with stainless steel appliances, pendant lighting, large butler's pantry and island bench plus provides direct access via sliding doors to the undercover alfresco area for year round entertaining. Dual living zones offers the option of formal living or kids

4 🕒 2 📛 2 🖨

**Price**: \$590,000-\$610,000

Land Size: 376 sqm

View: https://www.doepels.com.au/sale/vic/ballara

t-western-district/alfredton/residential/house/

7306232

Leigh Hutchinson 03 5331 2000