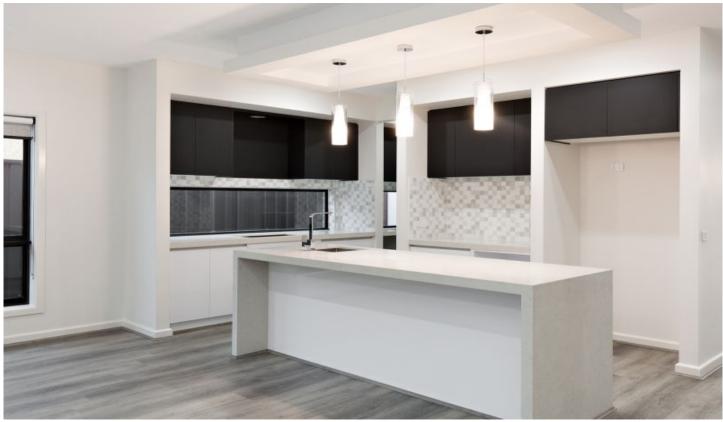

The open plan living zone seamlessly connects to a sleek, contemporary and light filled central kitchen, a great space to host family and friends and is complete with stainless steel appliances, pendant lighting, large butler's pantry and island bench plus provides direct access via sliding doors to the undercover alfresco area for year round entertaining. Dual living zones offers the option of formal living or kids