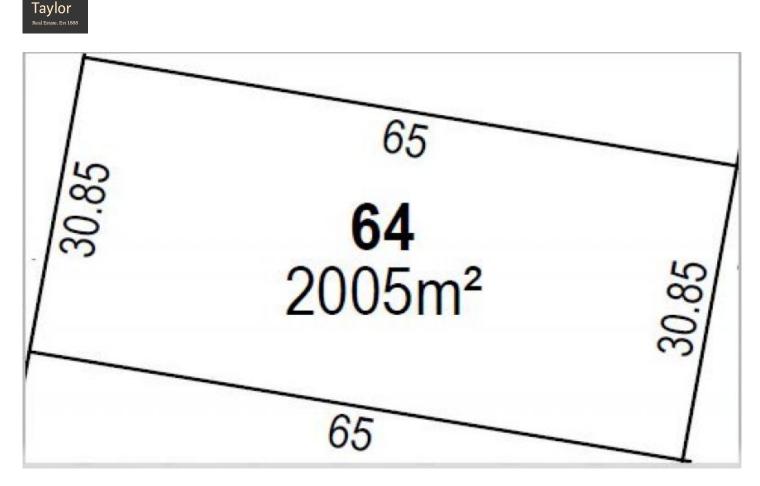

## 10 Wallowa Road Cardigan VIC

Doepel Lilley+

Take up your opportunity in this exclusive estate. A fantastic 2005m2 block to build your dream home and live the lifestyle you deserve on this large residential lot, yet still maintain the flexibility of city living. A highly sought after location just 10 minutes from Ballarat's CBD, close schools, proximity to quality shopping, dining, entertainment and recreation amenities and only 5 minutes from the Western Freeway enabling commutes easy travel access to Melbourne (90 minutes approximately). Discover your freedom, peace and privacy - call Leigh today!

View

Land Size : 2005 sqm

: https://www.doepels.com.au/sale/vic/ballara t-western-district/cardigan/residential/land/7 302927

Leigh Hutchinson 03 5331 2000