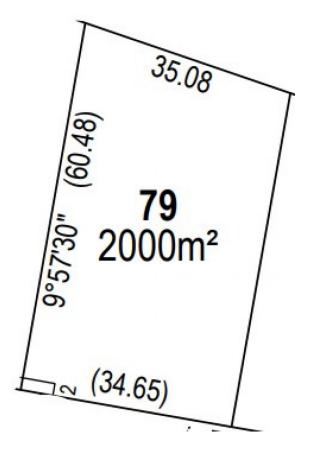

this 2000m2 block presents an opportunity for your family to grow and play with the freedom, peace and privacy.

| Price | : \$ 600,000 |
|-------|--------------|
|       |              |

Land Size : 2000 sqm