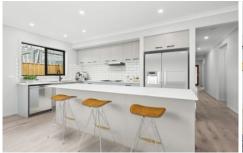

Upon entry to this beautiful large home, you will immediately notice the grand high ceilings, gorgeous floating floors and a wide section of the hallway providing a great space to accommodate shoes and jackets. Moving down the hallway to the hub of the home you will be greeted with a spacious open plan kitchen/meals/living area. In this zone the luxurious well-appointed kitchen is a real feature with a 900mm cooktop/oven, stone benchtops,