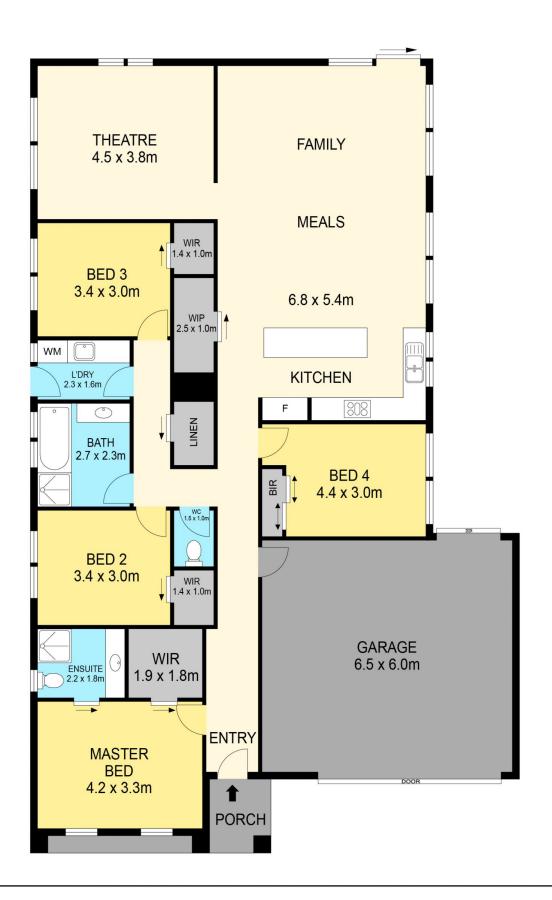

4 🕮 2 📛 2 🖨

**Price** : \$ 690,000 **Land Size** : 425 sgm

View: https://www.doepels.com.au/sale/vic/west/tr

uganina/residential/house/7290846

Peter Wekerle 03 5331 2000