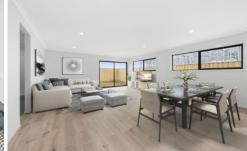

Upon entry to this beautiful large home, you will immediately notice the grand high ceilings, gorgeous floating floors and a wide section of the hallway providing a great space to accommodate shoes and jackets. Moving down the hallway to the hub of the home you will be greeted with a spacious open plan kitchen/meals/living area. In this zone the luxurious well-appointed kitchen is a real feature with a 900mm cooktop/oven, stone benchtops,