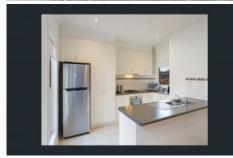

Comprising 3 bedrooms; 2 with built in robes, a generous master with large ensuite and walk in robe, light filled kitchen area with plenty of cupboards overhead and under bench, stainless steel appliances and adjoining dining space is ample in size and separate from the large living area. Equipped with split system and central gas heating