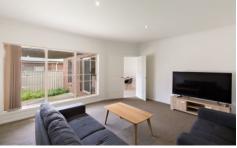

Comprising 3 bedrooms; 2 with built in robes, a generous master with large ensuite and walk in robe, light filled kitchen area with plenty of cupboards overhead and under bench, stainless steel appliances and adjoining dining space is ample in size and separate from the large living area. Equipped with split system and central gas heating