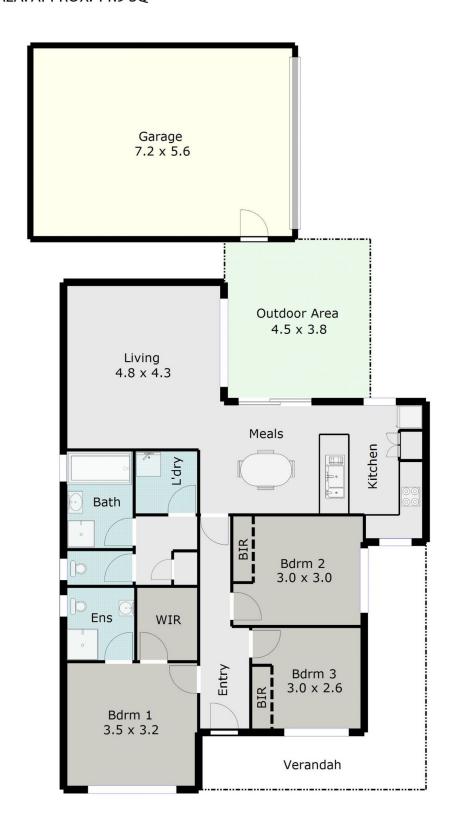

schools, local walking tracks, and the added advantage of Fed Uni and the Tech Park close in proximity. Set back on the frontage road off Geelong Road, the architectural design and allotment sets this townhouse apart in the area.

Comprising 3 bedrooms; 2 with built in robes, a generous master with large ensuite and walk in robe, light filled kitchen area with plenty of cupboards overhead and under bench, stainless steel appliances and adjoining dining space is ample in size and separate from the large living area. Equipped with split system and central gas heating

3 😕 2 📛 2 🖨

**Price:** \$434,500

**View**: https://www.doepels.com.au/sale/vic/ballarat-wes tern-district/mount-clear/residential/townhouse/72

90029



Matthew Tunbridge 03 5331 2000

## TOTAL LIVING AREA: APPROX. 11.9 SQ



## DISCLAIMER: