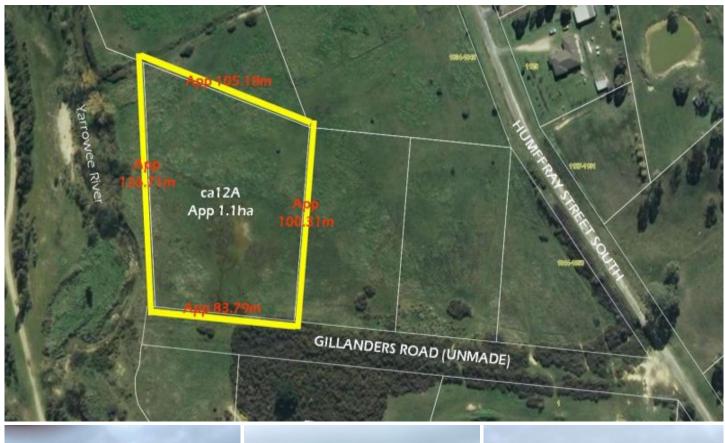

## **CA/12A Gillanders Road Mount Pleasant VIC**

Located at the southern end of Humffray Street South this parcel of land has unmade road frontage, and Yarrowee River frontage and "as the crow flies" is under 3 km from Sturt Street. Currently unserviced, this could make an ideal "horse paddock" or "camping site" right in the heart of Ballarat. Sure to appeal as priced below council rate valuation for quick sale.

**Price** : \$ 190,000 **Land Size** : 1.1 ha

View : https://www.doepels.com.au/sale/vic/ballara

t-western-district/mount-pleasant/residential/

land/7276460

John Morris 03 5331 2000

Matthew Tunbridge 03 5331 2000