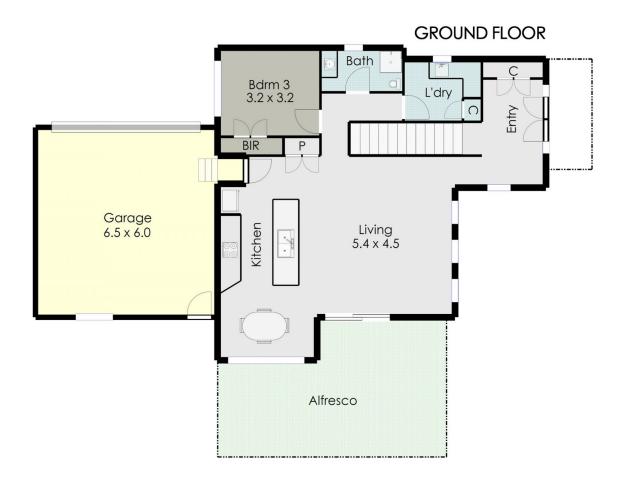

Elevated with picturesque views, this light filled 3 bedroom home draws you in with its spacious open plan interior and quality fixtures and fittings, designed to invite convenient daily living and entertaining whilst accommodating a low maintenance lifestyle. Exceptional use of space, for those seeking style and exclusivity, this house has it all; striking façade, double glazing, ducted heating and cooling,