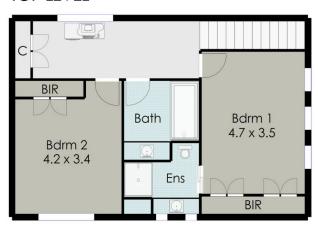

Elevated with picturesque views, this light filled 3 bedroom home draws you in with its spacious open plan interior and quality fixtures and fittings, designed to invite convenient daily living and entertaining whilst accommodating a low maintenance lifestyle. Exceptional use of space, for those seeking style and exclusivity, this house has it all; striking façade, double glazing, ducted heating and cooling,