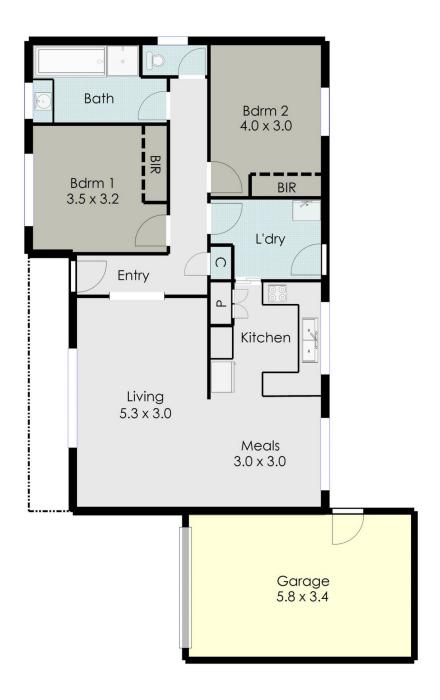

## 2/25 Paling Street Ballarat North VIC

Situated in an ultimate high demand locale North of Ballarat's central area, a most suitable location for Western Freeway commuters. Investors and retirees ticks your boxes as close to public transport, Northway, Stockland and Howitt Shopping Centres. An immaculate, low maintenance 2 bedroom unit displaying a comfortable, inviting free flowing floor-plan inside. Relish the opportunity to enjoy easy access to Lake Wendouree, bowling club, childcare, schools, medical centres and the CBD. Call Matt to book an inspection and chat about all this location has to offer!

2 📭 1 🖺 1 🗬

**Price** : \$ 380,000 **Land Size** : 194 sqm

View : https://www.doepels.com.au/sale/vic/ballara

t-western-district/ballarat-north/residential/u

nit/7272267

Matthew Tunbridge 03 5331 2000

John Morris 03 5331 2000