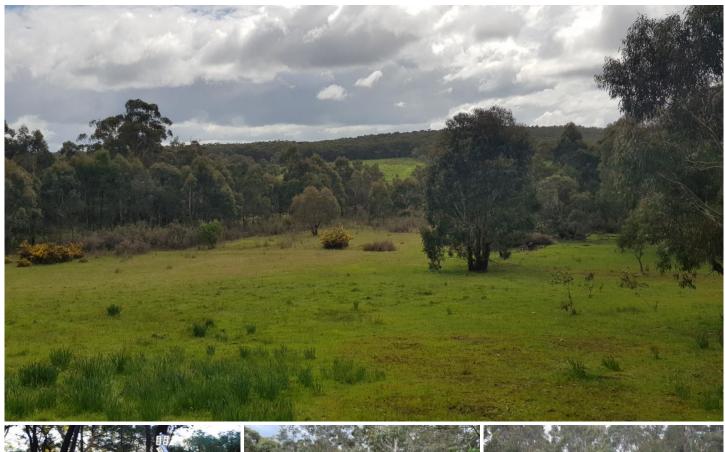

## Staffordshire Reef Road Staffordshire Reef VIC

This exceptionally breathtaking rural parcel will appeal to all looking for a private escape. 38ha (94 acres approx..) of rural conservation land, heavily treed with access to Jubilee Road. The convenient homesite clearing offers spectacular uninterrupted panoramic views capturing the true essence of Australian bush beauty. Access off Staffordshire Reef Road provides great potential to create the ultimate rural retreat and off set your carbon footprint, especially with the demand for an 'off the grid' lifestyle becoming exceedingly popular nowadays. Home to an array of native shrubs, fauna and wildlife. Furthermore, perfectly positioned only 35 minutes to Ballarat and just over an hour to Geelong making this either a great weekend or permanent position for the hobby farmer, families or tree changers. Surround yourself in all nature has to offer - call Rob for further information.