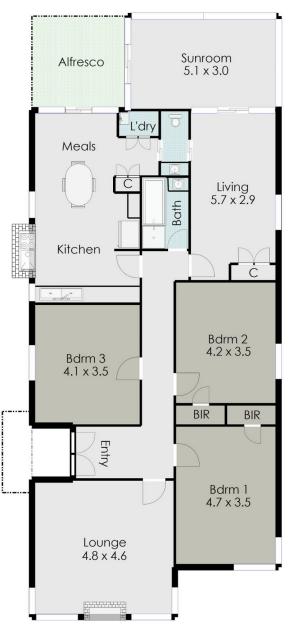

## 13 Lilley Street Ballarat North VIC

Immaculate and generous three bedroom home well positioned within in popular Ballarat North on a sizable allotment of 781m2. Be impressed by its uniqueness with original features including 12 foot ceilings, Baltic pine floorboards, wide entry hall, ceiling roses, picture rails, feature leadlight window and original cabinetry, all still intact just waiting for someone to put their own stamp on it.

The delightful kitchen/ meals and adjoining living room is situated towards the rear of the property and captures plenty of natural light via a large sunroom extension to the rear of the home, providing a third living space whilst combining a seamless flow from inside to outside with an undercover alfresco; relax and enjoy the private well maintained garden blooming with colour in springtime. A formal living room to the front of the home guarantees space for everyone! Centrally located bathroom with