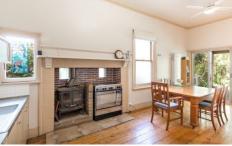

The delightful kitchen/ meals and adjoining living room is situated towards the rear of the property and captures plenty of natural light via a large sunroom extension to the rear of the home, providing a third living space whilst combining a seamless flow from inside to outside with an undercover alfresco; relax and enjoy the private well maintained garden blooming with colour in springtime. A formal living room to the front of the home guarantees space for everyone! Centrally located bathroom with