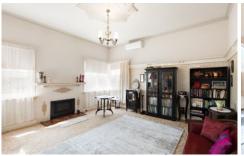

## 13 Lilley Street Ballarat North VIC

Immaculate and generous three bedroom home well positioned within in popular Ballarat North on a sizable allotment of 781m2. Be impressed by its uniqueness with original features including 12 foot ceilings, Baltic pine floorboards, wide entry hall, ceiling roses, picture rails, feature leadlight window and original cabinetry, all still intact just waiting for someone to put their own stamp on it.

The delightful kitchen/ meals and adjoining living room is situated towards the rear of the property and captures plenty of natural light via a large sunroom extension to the rear of the home, providing a third living space whilst combining a seamless flow from inside to outside with an undercover alfresco; relax and enjoy the private well maintained garden blooming with colour in springtime. A formal living room to the front of the home guarantees space for everyone! Centrally located bathroom with