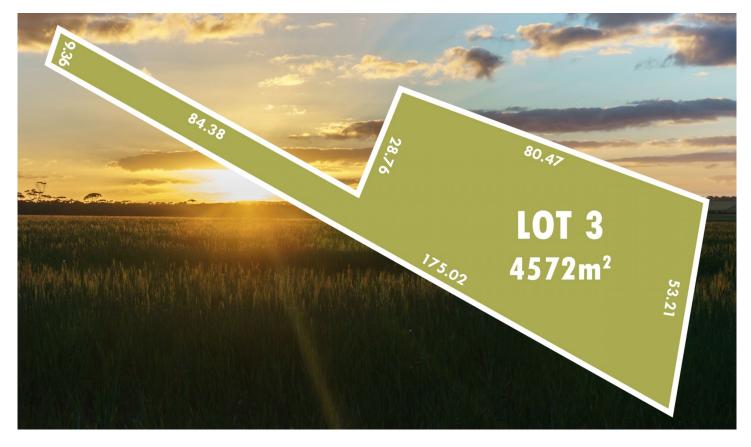

## 3/21 Kuruc Road Cardigan VIC

Are you searching for the ideal parcel of residential land with tranquil views of a surrounding rural landscape? Then your new lifestyle is calling; this versatile 4572m2 allotment will enable you to realise your dream of space and enjoy the balance without a big commute. Appreciate the close proximity of nearby amenities and recreation options, the Lucas Shopping Centre, minutes to Wendouree Train Station will cater for all your daily requirements and Ballarat CBD is only 7mins. Cardigan is situated right in Ballarat's growth corridor and is a popular growing community and zoned to Ballarat High School. Titles are due approx. 3 months. Call Leigh today and secure your opportunity!

| Price     | :\$630,000 |
|-----------|------------|
| Land Size | : 4572 sam |

View

m

: https://www.doepels.com.au/sale/vic/ballara t-western-district/cardigan/residential/land/7 234132

Leigh Hutchinson 03 5331 2000