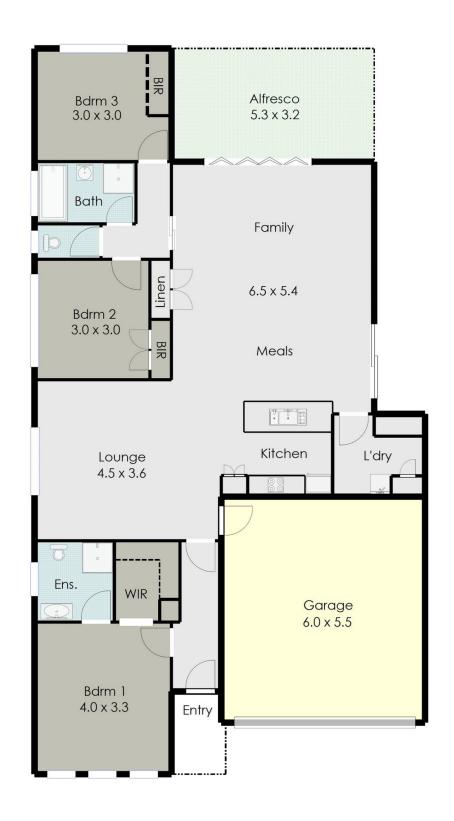

## 15 Sheehan Court Ballarat East VIC

Situated off Kline Street in a quiet well-presented court on a 326sqm (approx.) block is this three bedroom brick veneer home. Featuring three bedrooms, the main with ensuite and walk-in robe, built-in robes to the other two, a second bathroom with separate shower and bath and a separate WC. The main living space of the home contains the kitchen, fitted with stainless steel appliances, a cosy carpeted lounge area and a large open plan meals and living area which continues out through bi-foldable glass doors to the generous undercover deck perfect for entertaining friends and family. The rear yard is fully fenced and has a beautiful outlook of large gums and other native trees from the small reserve behind. Other features include gas central heating, linen closet and a DLUG with auto door and direct access to the house. The home has a lovely spacious usable feel to it and would ideally suit a new family, first home buyer or investor with a rental