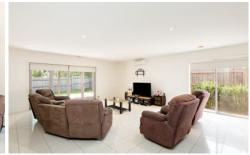

## 15 Sheehan Court Ballarat East VIC

Situated off Kline Street in a quiet well-presented court on a 326sqm (approx.) block is this three bedroom brick veneer home. Featuring three bedrooms, the main with ensuite and walk-in robe, built-in robes to the other two, a second bathroom with separate shower and bath and a separate WC. The main living space of the home contains the kitchen, fitted with stainless steel appliances, a cosy carpeted lounge area and a large open plan meals and living area which continues out through bi-foldable glass doors to the generous undercover deck perfect for entertaining friends and family. The rear yard is fully fenced and has a beautiful outlook of large gums and other native trees from the small reserve behind. Other features include gas central heating, linen closet and a DLUG with auto door and direct access to the house. The home has a lovely spacious usable feel to it and would ideally suit a new family, first home buyer or investor with a rental