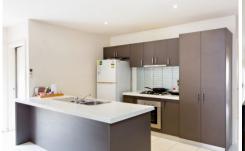

## 15 Sheehan Court Ballarat East VIC

Situated off Kline Street in a quiet well-presented court on a 326sqm (approx.) block is this three bedroom brick veneer home. Featuring three bedrooms, the main with ensuite and walk-in robe, built-in robes to the other two, a second bathroom with separate shower and bath and a separate WC. The main living space of the home contains the kitchen, fitted with stainless steel appliances, a cosy carpeted lounge area and a large open plan meals and living area which continues out through bi-foldable glass doors to the generous undercover deck perfect for entertaining friends and family. The rear yard is fully fenced and has a beautiful outlook of large gums and other native trees from the small reserve behind. Other features include gas central heating, linen closet and a DLUG with auto door and direct access to the house. The home has a lovely spacious usable feel to it and would ideally suit a new family, first home buyer or investor with a rental