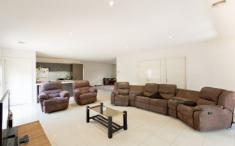

## 15 Sheehan Court Ballarat East VIC

Situated off Kline Street in a quiet well-presented court on a 326sqm (approx.) block is this three bedroom brick veneer home. Featuring three bedrooms, the main with ensuite and walk-in robe, built-in robes to the other two, a second bathroom with separate shower and bath and a separate WC. The main living space of the home contains the kitchen, fitted with stainless steel appliances, a cosy carpeted lounge area and a large open plan meals and living area which continues out through bi-foldable glass doors to the generous undercover deck perfect for entertaining friends and family. The rear yard is fully fenced and has a beautiful outlook of large gums and other native trees from the small reserve behind. Other features include gas central heating, linen closet and a DLUG with auto door and direct access to the house. The home has a lovely spacious usable feel to it and would ideally suit a new family, first home buyer or investor with a rental