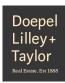

## 15 Sheehan Court Ballarat East VIC

Situated off Kline Street in a quiet well-presented court on a 326sqm (approx.) block is this three bedroom brick veneer home. Featuring three bedrooms, the main with ensuite and walk-in robe, built-in robes to the other two, a second bathroom with separate shower and bath and a separate WC. The main living space of the home contains the kitchen, fitted with stainless steel appliances, a cosy carpeted lounge area and a large open plan meals and living area which continues out through bi-foldable glass doors to the generous undercover deck perfect for entertaining friends and family. The rear yard is fully fenced and has a beautiful outlook of large gums and other native trees from the small reserve behind. Other features include gas central heating, linen closet and a DLUG with auto door and direct access to the house. The home has a lovely spacious usable feel to it and would ideally suit a new family, first home buyer or investor with a rental