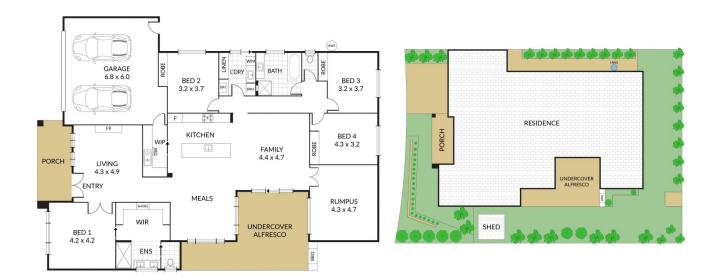

## 103 Majestic Way Winter Valley VIC

Enhanced with distinctive interior style in mind, the modern elements of this 4-bedroom home are designed to deliver the perfect combination convenience and appeal in popular Winter Valley. Sitting high on a 704sqm overlooking the lovely Kensington Creek parkland, close to Delacombe Town Centre, schools and just minutes to CBD, a perfectly situated, immaculate property for families, upsizers or investors.

The spacious master bedroom is complete with elegant designer walk in robe/dressing room and full ensuite; all other bedrooms are generous in size and fitted with built in robes. Flawless kitchen complete with stone benchtops, soft close cabinetry, 900mm oven/cooktop and a full butler's pantry complete double sink and dishwasher. The open plan kitchen, meals, living area flows seamlessly out onto the undercover alfresco area complete with built in

4 🚐 2 🚍 2 🗬

**Price** : \$ 740,000 **Land Size** : 704 sqm

View : https://www.doepels.com.au/sale/vic/ballara

t-western-district/winter-valley/residential/ho

use/7207294

Robert Cunningham 5337 0040

NOTE: Every precaution has been taken to verify the accuracy of the above details. However, prospective purchasers are advised to make their own enquiries.