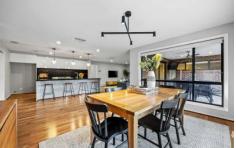

The spacious master bedroom is complete with elegant designer walk in robe/dressing room and full ensuite; all other bedrooms are generous in size and fitted with built in robes. Flawless kitchen complete with stone benchtops, soft close cabinetry, 900mm oven/cooktop and a full butler's pantry complete double sink and dishwasher. The open plan kitchen, meals, living area flows seamlessly out onto the undercover alfresco area complete with built in