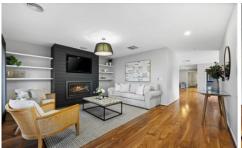

The spacious master bedroom is complete with elegant designer walk in robe/dressing room and full ensuite; all other bedrooms are generous in size and fitted with built in robes. Flawless kitchen complete with stone benchtops, soft close cabinetry, 900mm oven/cooktop and a full butler's pantry complete double sink and dishwasher. The open plan kitchen, meals, living area flows seamlessly out onto the undercover alfresco area complete with built in