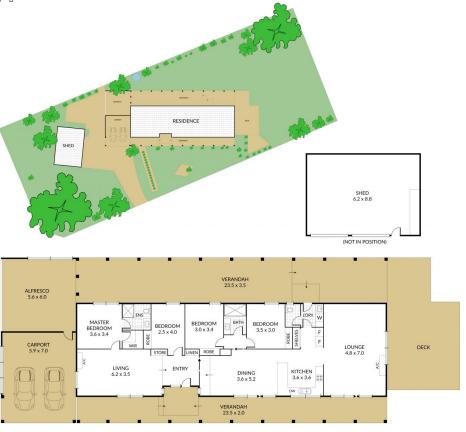

A superb prospect for the family home owner or investor in a prime location on a corner allotment in popular Delacombe, you will find this appealing spacious, light filled 4 bedroom family home with cathedral ceilings, full veranda and double garage adjoining the undercover alfresco all on 1929m2. The sensational floor plan has been designed to cater to every modern family demand, the hub of the home is open plan with a modern kitchen central to the sizable dining space and lounge room offering direct access outside to the lovely decked outdoor zone. Three good sized bedrooms with built in robes share the family bathroom and there is a separate toilet. Master suite is