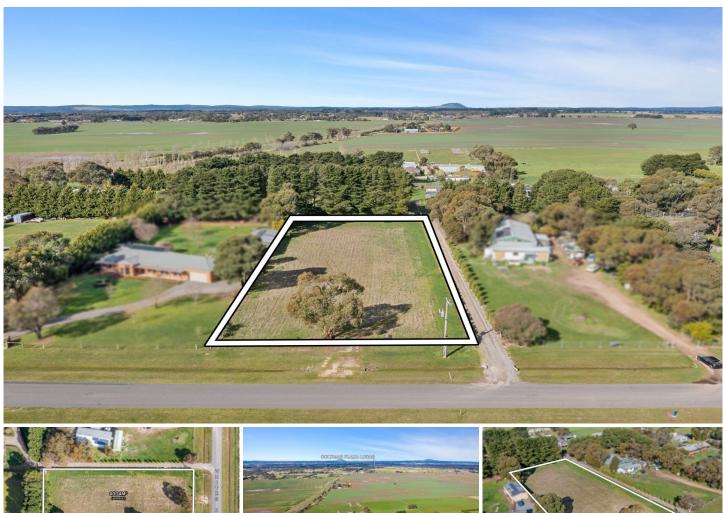

## 25 Whites Road Cardigan VIC

Cleared block, zoned low density/residential plus service availability to electricity and town water, set among other quality rural lifestyle properties. The possibilities are endless, this could be your little 1 acre slice of paradise! Be greeted by the birds in the morning and sunsets in the afternoons, great appeal for those downsizing from the family farm or families looking for a private retreat with plenty of room for the kids to run. Abundance of space for your dream home and the ideal shed plus a mancave, such a superb location with a lovely aspect nestled on the outskirts of Ballarat. Only 7ks to Ballarat, 4 Blocks from Remembrance Drive and 14 minutes to Lucas Shopping precinct. When it comes to perfect semi rural lifestyle locations, it doesn't get much better than this, call Leigh be quick to act on this one!

: \$ 670,000 Price Land Size: 1 Acres

View : https://www.doepels.com.au/sale/vic/ballara

t-western-district/cardigan/residential/land/7

Leigh Hutchinson 03 5331 2000