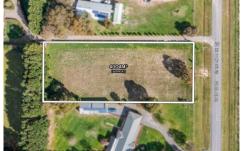

## 25 Whites Road Cardigan VIC

Cleared block, zoned low density/residential plus service availability to electricity and town water, set among other quality rural lifestyle properties. The possibilities are endless, this could be your little 1 acre slice of paradise! Be greeted by the birds in the morning and sunsets in the afternoons, great appeal for those downsizing from the family farm or families looking for a private retreat with plenty of room for the kids to run. Abundance of space for your dream home and the ideal shed plus a mancave, such a superb location with a lovely aspect nestled on the outskirts of Ballarat. Only 7ks to Ballarat, 4 Blocks from Remembrance Drive and 14 minutes to Lucas Shopping precinct. When it comes to perfect semi rural lifestyle locations, it doesn't get much better than this, call Leigh be quick to act on this one!

: \$ 670,000 Price Land Size: 1 Acres

View : https://www.doepels.com.au/sale/vic/ballara

t-western-district/cardigan/residential/land/7

Leigh Hutchinson 03 5331 2000