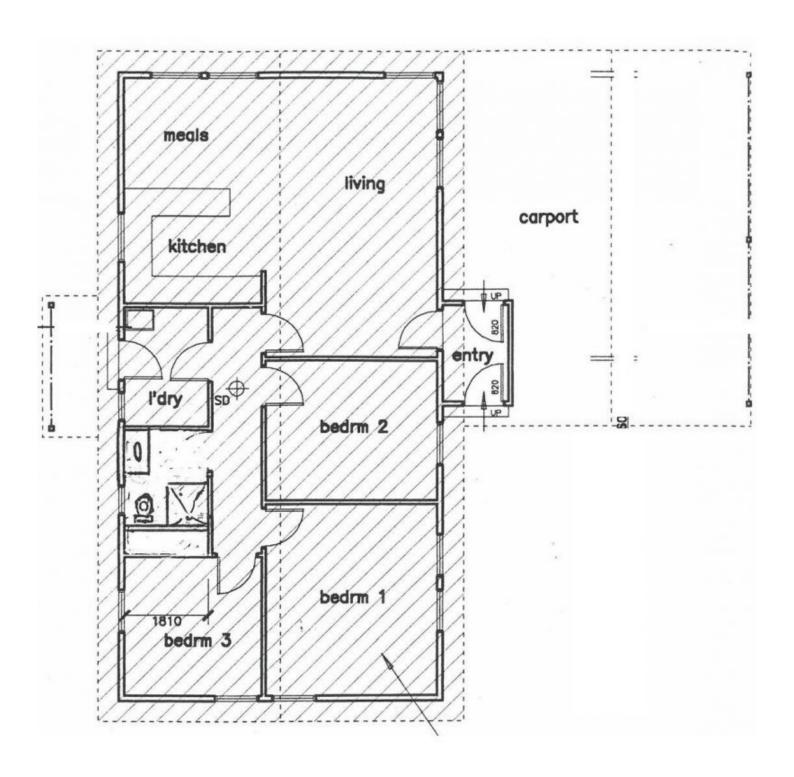

## 6 Sharpes Road Miners Rest VIC

Very sought after Miners Rest pocket and ideally situated for huge growth potential or simply enjoy a quiet country lifestyle. Only a minutes' walk to supermarket, Tavern, primary school, recreation reserve, easy access to Melbourne freeway and only a short 15 Minutes to Ballarat CBD- this is a premium location! The bones of this 3 bedroom home are fantastic and the investment opportunity is even better. Sitting on 790m2 block this neat and tidy easy-care hardiflex home with 3 sided veranda offers 3 bedrooms with built in robes, modern kitchen with stainless steel appliances, large open plan living, gas ducted heating and split system cooling. A 7 x 10m2 double garage is complete with auto doors and 3 phase power. There is also the potential for a change or development (STCA) to the land use with an option to purchase the adjoining property; perfect for those searching for dual occupancy living for family members, or can be rented on a