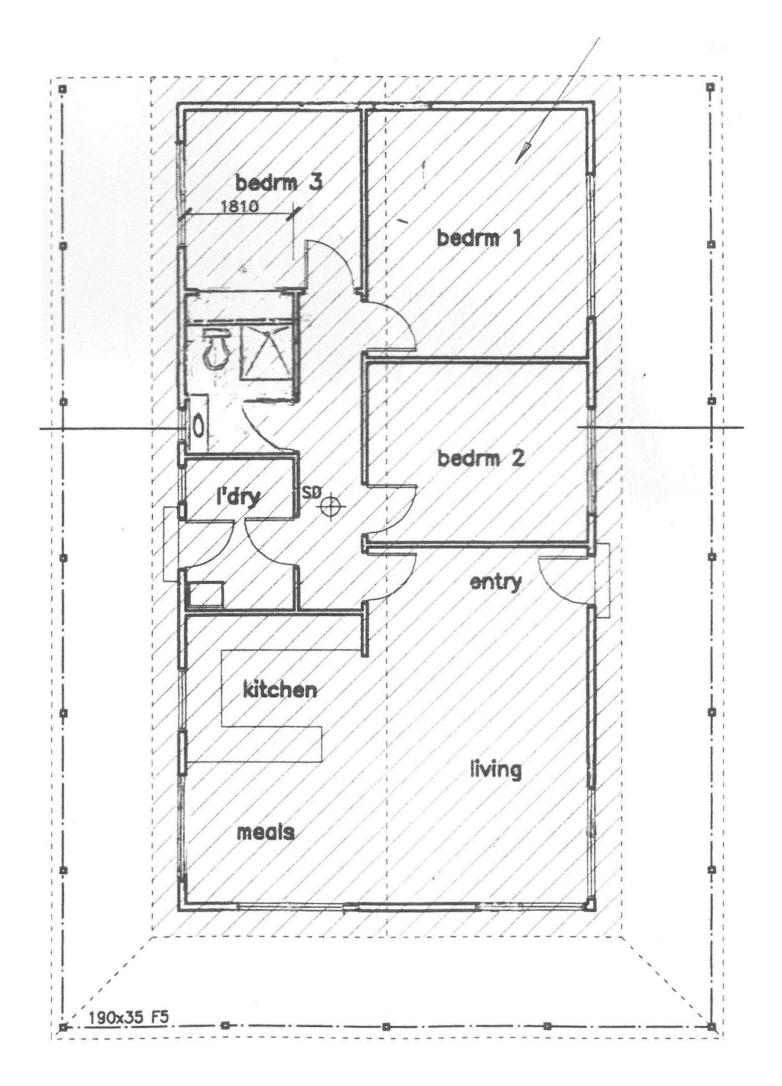

## 4 Sharpes Road Miners Rest VIC

Very sought after Miners Rest pocket and ideally situated for huge growth potential or simply enjoy a quiet country lifestyle. Only a minutes' walk to supermarket, Tavern, primary school, recreation reserve, easy access to Melbourne freeway and only a short 15 Minutes to Ballarat CBD- this is a premium location! The bones of this 3 bedroom home are fantastic and the investment opportunity is even better. Sitting on 790m2 block this neat and tidy easy-care hardiflex home with 3 sided veranda offers 3 bedrooms with built in robes, modern kitchen with stainless steel appliances, large open plan living, gas ducted heating and split system cooling. A 7 x 10m2 double garage is complete with auto doors and 3 phase power. There is also the potential for a change or development (STCA) to the land use with an option to purchase the adjoining property; perfect for those searching for dual occupancy living for family members, or can be rented on a