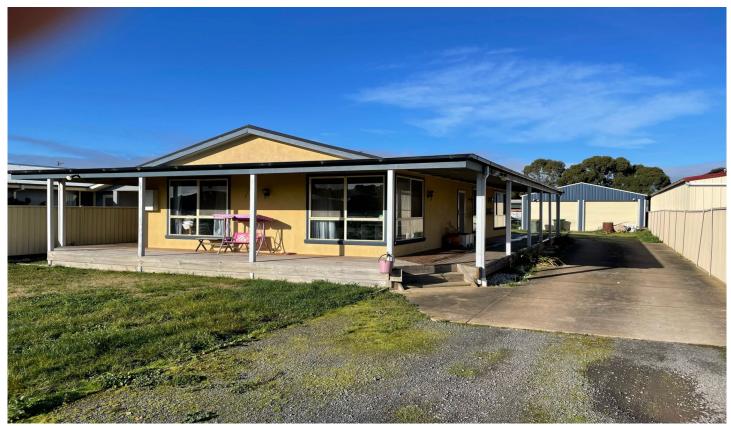

## 4 Sharpes Road Miners Rest VIC

Very sought after Miners Rest pocket and ideally situated for huge growth potential or simply enjoy a quiet country lifestyle. Only a minutes' walk to supermarket, Tavern, primary school, recreation reserve, easy access to Melbourne freeway and only a short 15 Minutes to Ballarat CBD- this is a premium location! The bones of this 3 bedroom home are fantastic and the investment opportunity is even better. Sitting on 790m2 block this neat and tidy easy-care hardiflex home with 3 sided veranda offers 3 bedrooms with built in robes, modern kitchen with stainless steel appliances, large open plan living, gas ducted heating and split system cooling. A 7 x 10m2 double garage is complete with auto doors and 3 phase power. There is also the potential for a change or development (STCA) to the land use with an option to purchase the adjoining property; perfect for those searching for dual occupancy living for family members, or can be rented on a