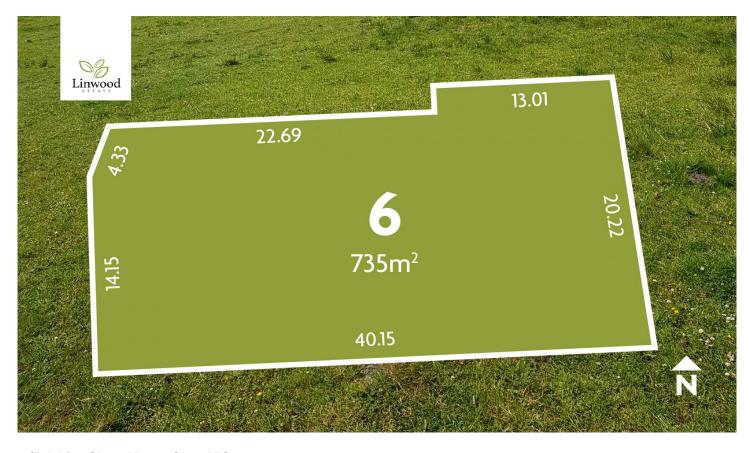

**Price**: \$395,000-\$412,000

Land Size: 735 sqm

View: https://www.doepels.com.au/sale/vic/ballara

t-western-district/mount-clear/residential/lan

d/6916666

Leigh Hutchinson 03 5331 2000