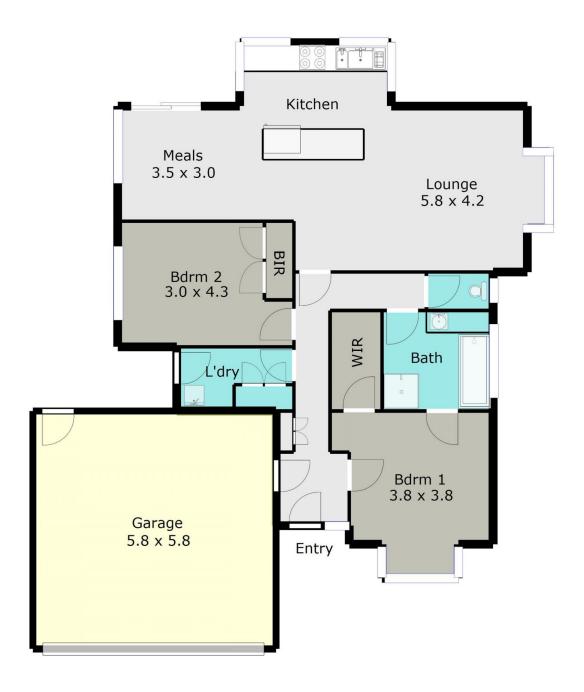

An immaculate home on its own title in a prime Lake Wendouree location only minutes to the Lake, Grammar School, station and shops. Comprising 2 spacious bedrooms, walk in robe and semi ensuite to main, built in robes to other, spacious double garage with remote panel lift door and the security of direct house access, and wonderful living areas with a fantastic northerly aspect. The kitchen is centrally located between the living and dining areas and is well appointed with gas appliances, dishwasher, split system heating/cooling, ducted gas heating, quality furnishings and the spacious feel of 8'6" ceilings. Well paved private courtyard featuring easy-care

John Morris 03 5331 2000

Leigh Hutchinson 03 5331 2000

DISCLAIMER:

ALL DIMENSIONS ARE APPROXIMATE & NOT 100% TO SCALE. FOR FURTHER INFORMATION, PLEASE CONTACT YOUR AGENT DIRECTLY.