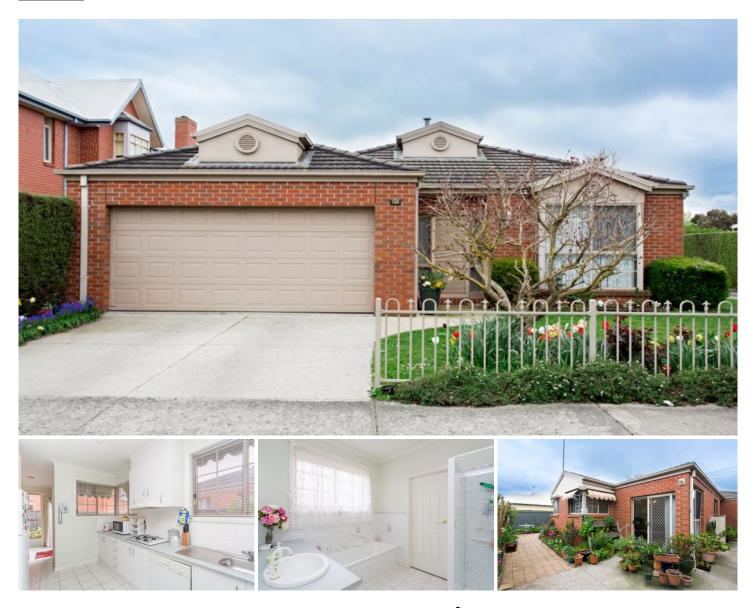

## 1/1358 Gregory Street Lake Wendouree VIC

Inspections by appointment only-no entry without a prior appointment, please call sales agent John Morris on 0418 543637 to register for open house inspections or arrange a time to suit.

An immaculate home on its own title in a prime Lake Wendouree location only minutes to the Lake, Grammar School, station and shops. Comprising 2 spacious bedrooms, walk in robe and semi ensuite to main, built in robes to other, spacious double garage with remote panel lift door and the security of direct house access, and wonderful living areas with a fantastic northerly aspect. The kitchen is centrally located between the living and dining areas and is well appointed with gas appliances, dishwasher, split system heating/cooling, ducted gas heating, quality furnishings and the spacious feel of 8'6" ceilings. Well paved private courtyard featuring easy-care