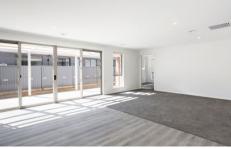

The king master has a double large walk in robe and superb ensuite. The remaining three bedrooms are all queen size with built in robes and are set at the other end of the house.

Neutral finishes and quality upgrades including stone benchtops, and matte black tapware providing a classy finish to an already impressive home. A wide entry leads to the open plan family area with the large island bench being the centrepiece of the room. Hidden behind the kitchen is an expansive walk in pantry. Fitted with quality stainless steel appliances, dishwasher and allowing plenty of north