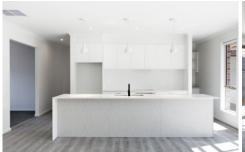

The king master has a double large walk in robe and superb ensuite. The remaining three bedrooms are all queen size with built in robes and are set at the other end of the house.

Neutral finishes and quality upgrades including stone benchtops, and matte black tapware providing a classy finish to an already impressive home. A wide entry leads to the open plan family area with the large island bench being the centrepiece of the room. Hidden behind the kitchen is an expansive walk in pantry. Fitted with quality stainless steel appliances, dishwasher and allowing plenty of north