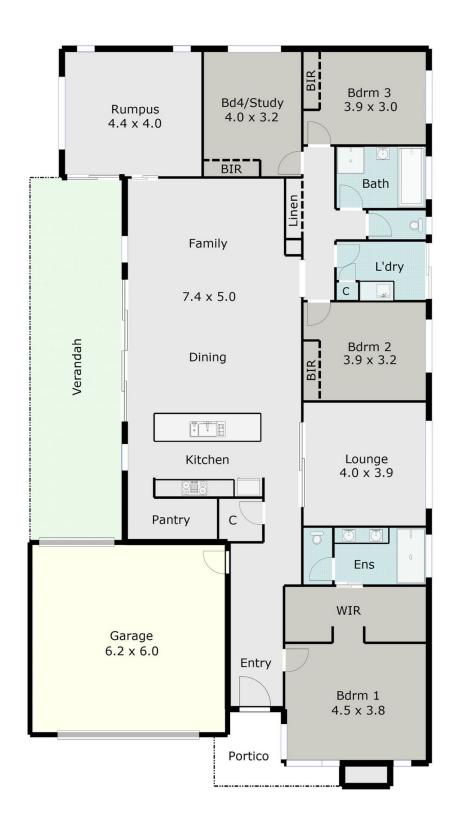

## 55 Longford Road Alfredton VIC

Large, brand new 4 bedroom family home sure to impress with spacious rooms, plenty of storage and classic finishes. Set in the Ballymanus Estate this is only a stones throw from the central park and is zoned to Ballarat High School.

The king master has a double large walk in robe and superb ensuite. The remaining three bedrooms are all queen size with built in robes and are set at the other end of the house.

Neutral finishes and quality upgrades including stone benchtops, and matte black tapware providing a classy finish to an already impressive home. A wide entry leads to the open plan family area with the large island bench being the centrepiece of the room. Hidden behind the kitchen is an expansive walk in pantry. Fitted with quality stainless steel appliances, dishwasher and allowing plenty of north

4 📭 2 🖺 2 😭

**Price** : \$ 660,000 **Land Size** : 576 sgm

View: https://www.doepels.com.au/sale/vic/ballara

t-western-district/alfredton/residential/house/

6466051

Leigh Hutchinson 03 5331 2000

Robert Cunningham 5337 0040

## TOTAL LIVING AREA: APPROX. 24.1 SQ