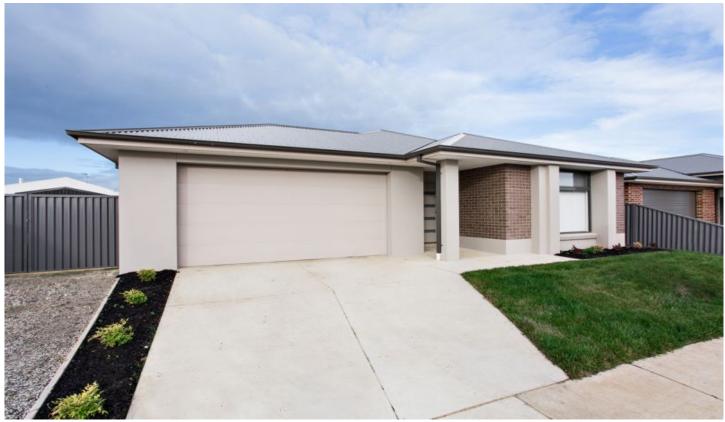

## 55 Longford Road Alfredton VIC

Large, brand new 4 bedroom family home sure to impress with spacious rooms, plenty of storage and classic finishes. Set in the Ballymanus Estate this is only a stones throw from the central park and is zoned to Ballarat High School.

The king master has a double large walk in robe and superb ensuite. The remaining three bedrooms are all queen size with built in robes and are set at the other end of the house.

Neutral finishes and quality upgrades including stone benchtops, and matte black tapware providing a classy finish to an already impressive home. A wide entry leads to the open plan family area with the large island bench being the centrepiece of the room. Hidden behind the kitchen is an expansive walk in pantry. Fitted with quality stainless steel appliances, dishwasher and allowing plenty of north

4 📭 2 🖺 2 😭

**Price** : \$ 660,000 **Land Size** : 576 sgm

View: https://www.doepels.com.au/sale/vic/ballara

t-western-district/alfredton/residential/house/

6466051

Leigh Hutchinson 03 5331 2000

Robert Cunningham 5337 0040