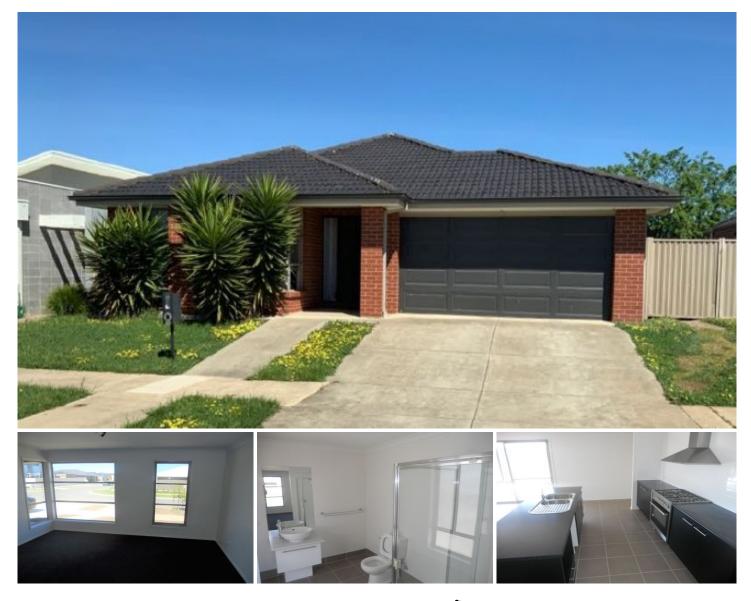

## **30 Willoby Drive Alfredton VIC**

Four Bedrooms, Ensuite, Kitchen/Meals/Living, Formal Lounge, Rumpus Room or Study, Family Bathroom, Split System, Double Garage, Undercover Entertaining Area. A wonderfully designed executive family home boasting many features which include four double bedrooms, master with ensuite and walk in robe, remaining bedrooms have built in robes, family bathroom with shower and bath, separate toilet, open tiled floor kitchen/meals with island bench, 900mm stainless steel upright stove, dishwasher, plenty of cupboards and cooking preparation space, large carpeted main lounge off meals, formal living/dining room and rumpus room for the kids and completed with ducted heating throughout and a split system for those hot summer days. Covered alfresco area, double garage with direct house access and enclosed rear yard with double gates for access to park your boat, caravan or trailer. No internal smoking. Minimum 12 month lease preferred. Inspection