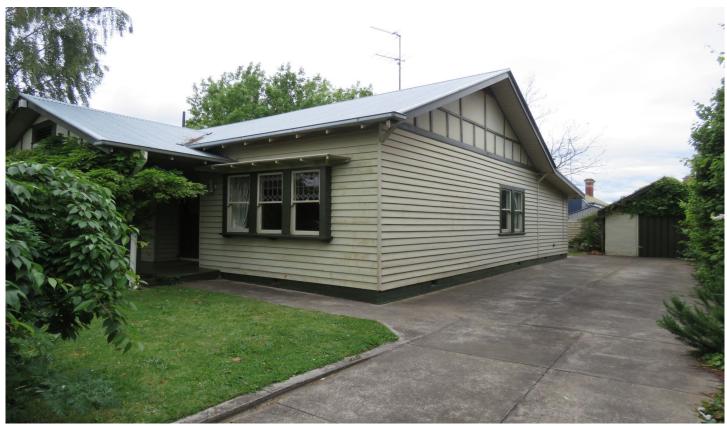

2a High Street Lake Wendouree VIC

Situated two blocks from the lake this lovely home boasts many features including Two large bedrooms, master with parents retreat area and split system, separate study, formal dining, open kitchen and lounge room with gas and wood combustion heating, gas stove, electric oven, dishwasher, plenty drawers and bench space. Front and rear verandah's, small garden shed and second lockable shed, extra long driveway to keep cars and trailers off the street. No pets. No internal smoking. Inspections by appointment