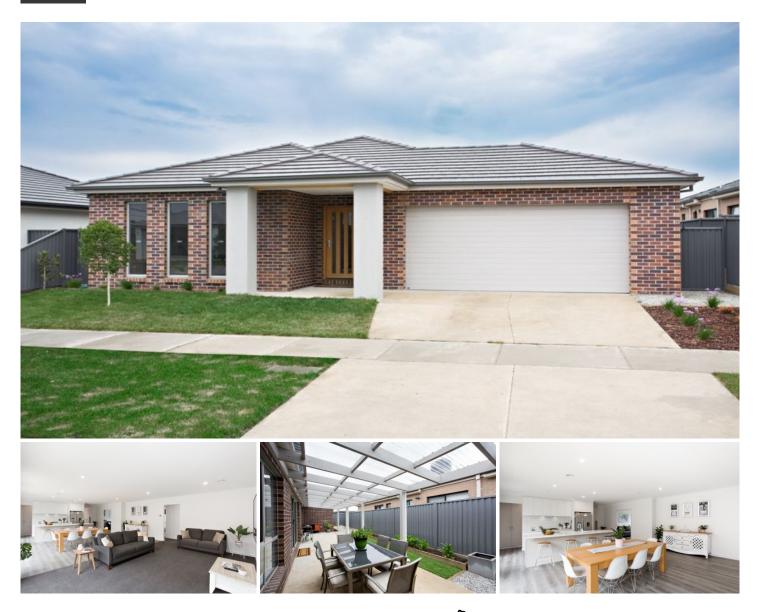

## **16 Limerick Street Alfredton VIC**

Fall in love with the position and amenity! Close proximity to childcare facilities, both public and private schools, sporting and leisure facilities plus shopping precincts. Immaculate new build comprising 4 bedrooms and 3 living zones, beautifully finished and showcases a premier interior design. Filled with natural light the open plan kitchen, meals and family zone seamlessly integrates with the outdoor undercover area, ideal for dining or relaxing whilst appreciating the immaculately landscaped rear yard, approx. block size 512M2. This pristine aesthetic continues throughout with quality finishes; well-appointed kitchen with stone bench tops, island bench, stainless steel appliances and a walk in pantry that still continues to show the flawless decorating style. Master bedroom with ceiling fan, walk in robe and an ensuite to impress, 3 further bedrooms all comfortable in size with built-in-robes and serviced by an equally stylish main bathroom. Double