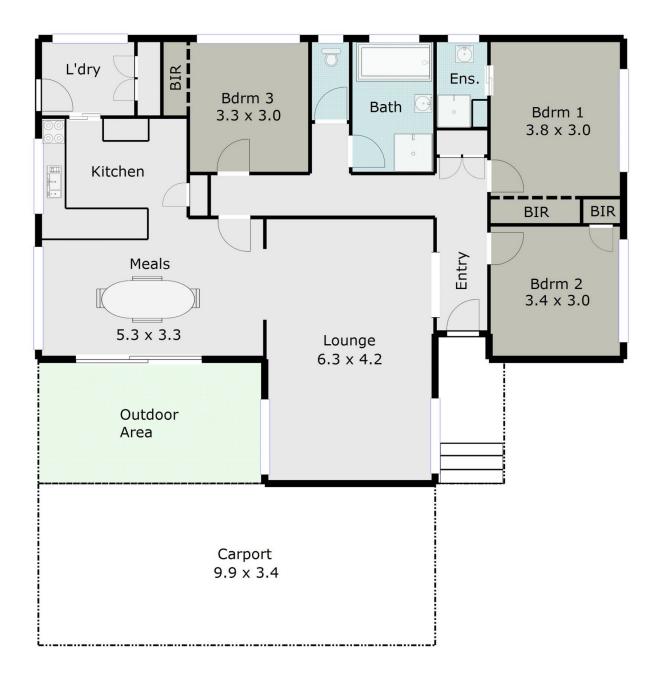

## **15 Mount Helen Avenue Mount Helen VIC**

One for the first home buyer, small family or investor looking for location and value in Mount Helen. What an amazing opportunity to purchase this solid brick veneer and tile home on large 1171m2 block that is packed with potential and the location is perfect; close to Buninyong, IBM, Ballarat Federation University, childcare facilities, schools and Midvale shopping centre! Possibility of adding sheds if you need space for the toys or work (STCA). Comprising 3 bedrooms, master with built in robe and ensuite, this home is sturdily built and with some updates the perfect family home, first home or investment. As you walk in the home the comfort of the main lounge complete with combustion heater flows onto the bedrooms and kitchen/meals area plus the convenience of central heating and air conditioning. A good sized main bathroom and laundry complete the style of this functional home. Outside you will find a paved pergola area and a picturesque

## DISCLAIMER:

ALL DIMENSIONS ARE APPROXIMATE & NOT 100% TO SCALE. FOR FURTHER INFORMATION, PLEASE CONTACT YOUR AGENT DIRECTLY.