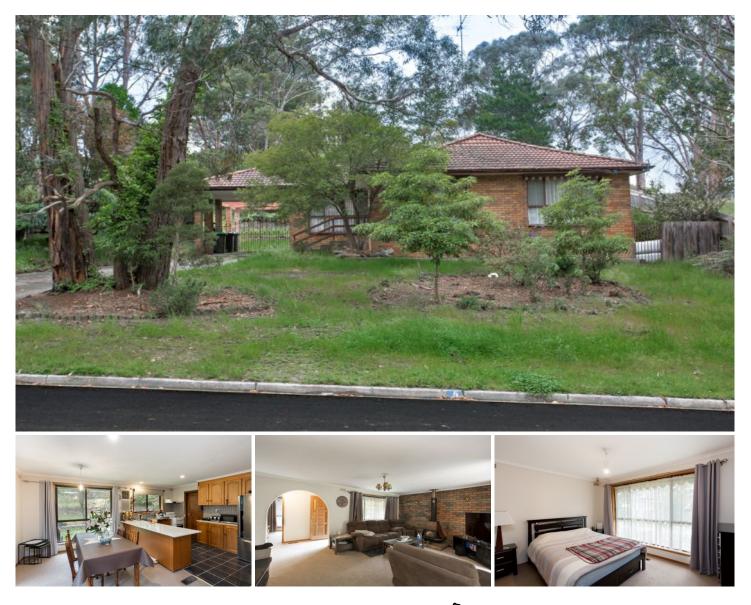

## **15 Mount Helen Avenue Mount Helen VIC**

One for the first home buyer, small family or investor looking for location and value in Mount Helen. What an amazing opportunity to purchase this solid brick veneer and tile home on large 1171m2 block that is packed with potential and the location is perfect; close to Buninyong, IBM, Ballarat Federation University, childcare facilities, schools and Midvale shopping centre! Possibility of adding sheds if you need space for the toys or work (STCA). Comprising 3 bedrooms, master with built in robe and ensuite, this home is sturdily built and with some updates the perfect family home, first home or investment. As you walk in the home the comfort of the main lounge complete with combustion heater flows onto the bedrooms and kitchen/meals area plus the convenience of central heating and air conditioning. A good sized main bathroom and laundry complete the style of this functional home. Outside you will find a paved pergola area and a picturesque

## 3 🛤 2 🚔 2 🚘

| Price     | :\$410,000    |
|-----------|---------------|
| Land Size | : 1171 sqm    |
| View      | : https://www |

: 1171 sqm : https://www.doepels.com.au/sale/vic/ballara t-western-district/mount-helen/residential/ho use/6188524