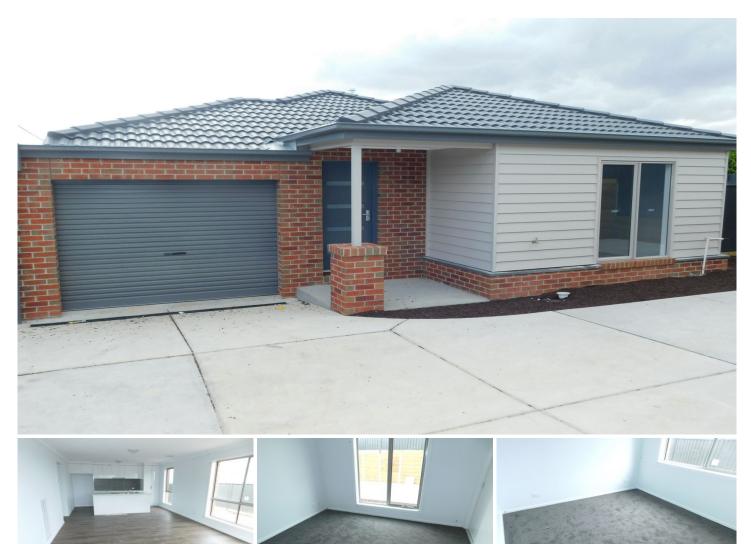

## **8 Peppermint Place Mount Pleasant VIC**

This well-appointed townhouse is situated within easy reach of public transport, parks and shopping. Features include two generous bedrooms with built in robes, spacious lounge/meals area with views across the city and split system for year round comfort, kitchen with gas cook top, electric oven, dishwasher and plenty of cupboard space, bathroom with separate shower and bath, compact laundry and central heating throughout. Externally there is a low maintenance garden area and single garage. Inspection will impress. No internal smoking. Strictly no pets. 12 month lease. The complex is located at 114 Brittain St on mapping devices. INSPECTION BY PRIVATE APPOINTMENT ONLY.