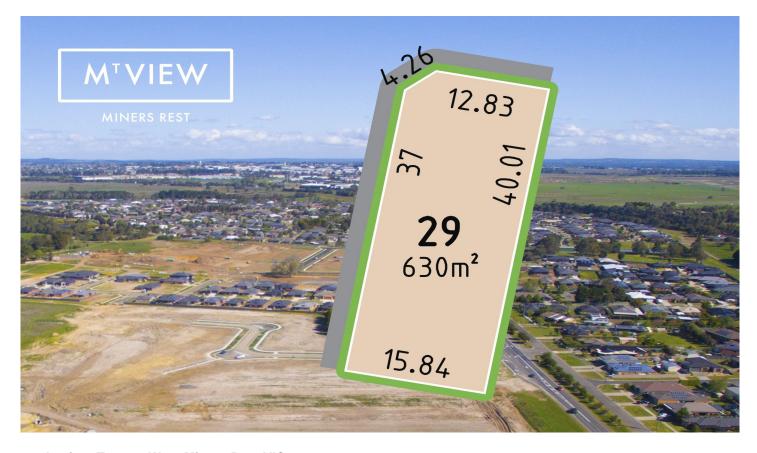

## 32 Aquiver Terrace West Miners Rest VIC

REGISTER YOUR INTEREST TODAY: For more Information visit www.mtviewminersrest.com.au L

Beautiful Miners Rest location with stunning views.

- > Block size 630m2
- > 10 mins to Ballarat CBD
- > 2 mins to Western Highway entrance
- > Land prices from \$195,000
- > \$20,000 First Home Owners Grant (if applicable)
- > \$25,000 HomeBuilder Grant (if applicable)

MT VIEW is located in Miners Rest, a township 12km north-west of Ballarat.

**Price** : \$ 212,000 **Land Size** : 630 sqm

View: https://www.doepels.com.au/sale/vic/ballara

t-western-district/miners-rest/residential/land