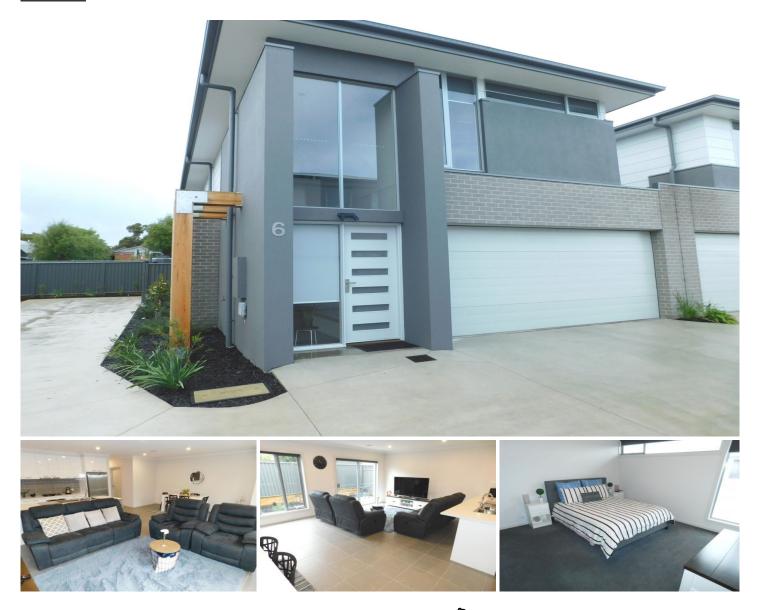

## 6/3 Colette Court Canadian VIC

Doepel Lilley & Taylor are proud to present for lease this architecturally designed townhouse. Featuring four bedrooms all with robes, master has walk-in robe and ensuite, open plan living/meals and a stylish kitchen with stainless steel appliances and soft close cupboards and drawers, family bathroom with separate shower and bath and ducted heating throughout with a split system upstairs and downstairs. Externally, there is a double garage with large storage cupboards and a low maintenance courtyard. Situated within easy access to the Ballarat CBD, Western Highway and the Fed Uni & Technology Park Precinct this property is a must see. No pets. No internal smoking. Minimum 12 month lease preferred. INSPECTION BY PRIVATE APPOINTMENT ONLY. 4 🛤 2 🚰 2 🚘