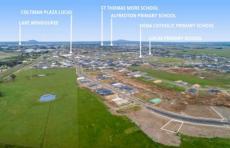

## 92 Shortridge Drive Lucas VIC

Enviable location in one of Ballarat's thriving suburbs Lucas, convenient access to Lucas shopping precinct, close to Lake Wendouree, Wendouree train station, Ballarat Aquatic & Lifestyle Centre and just 7ks approx. to Ballarat CBD. Come and join the numerous amounts of people already enjoying the limitless options of a Lucas Platinum lifestyle on this 783m2 block with an 18m frontage in Shortridge Drive. Parkland & wetlands, shops, medical facilities, public and private schools all close by, walking and cycling trails plus tree-lined boulevards. Optimised for your dream in this thriving location full of opportunity, literally everything is at your doorstep catering for all life's age groups: room to live, work, play and learn in the heart of Ballarat Wests Growth Zone. Start your dream home experience today, call Leigh.