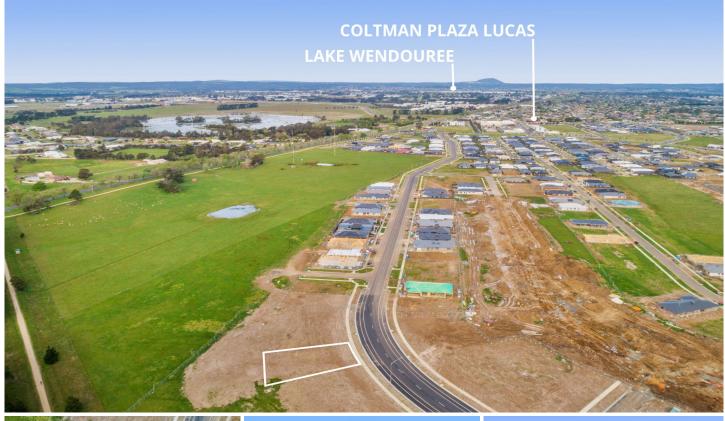

## 92 Shortridge Drive Lucas VIC

Enviable location in one of Ballarat's thriving suburbs Lucas, convenient access to Lucas shopping precinct, close to Lake Wendouree, Wendouree train station, Ballarat Aquatic & Lifestyle Centre and just 7ks approx. to Ballarat CBD. Come and join the numerous amounts of people already enjoying the limitless options of a Lucas Platinum lifestyle on this 783m2 block with an 18m frontage in Shortridge Drive. Parkland & wetlands, shops, medical facilities, public and private schools all close by, walking and cycling trails plus tree-lined boulevards. Optimised for your dream in this thriving location full of opportunity, literally everything is at your doorstep catering for all life's age groups: room to live, work, play and learn in the heart of Ballarat Wests Growth Zone. Start your dream home experience today, call Leigh.