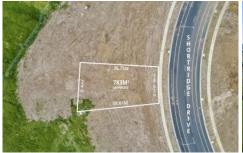

## 92 Shortridge Drive Lucas VIC

Enviable location in one of Ballarat's thriving suburbs Lucas, convenient access to Lucas shopping precinct, close to Lake Wendouree, Wendouree train station, Ballarat Aquatic & Lifestyle Centre and just 7ks approx. to Ballarat CBD. Come and join the numerous amounts of people already enjoying the limitless options of a Lucas Platinum lifestyle on this 783m2 block with an 18m frontage in Shortridge Drive. Parkland & wetlands, shops, medical facilities, public and private schools all close by, walking and cycling trails plus tree-lined boulevards. Optimised for your dream in this thriving location full of opportunity, literally everything is at your doorstep catering for all life's age groups: room to live, work, play and learn in the heart of Ballarat Wests Growth Zone. Start your dream home experience today, call Leigh.

Price : \$ 325,000 Land Size : 783 sqm

View: https://www.doepels.com.au/sale/vic/ballara

t-western-district/lucas/residential/land/6188

501

Leigh Hutchinson 03 5331 2000

Robert Cunningham 5337 0040