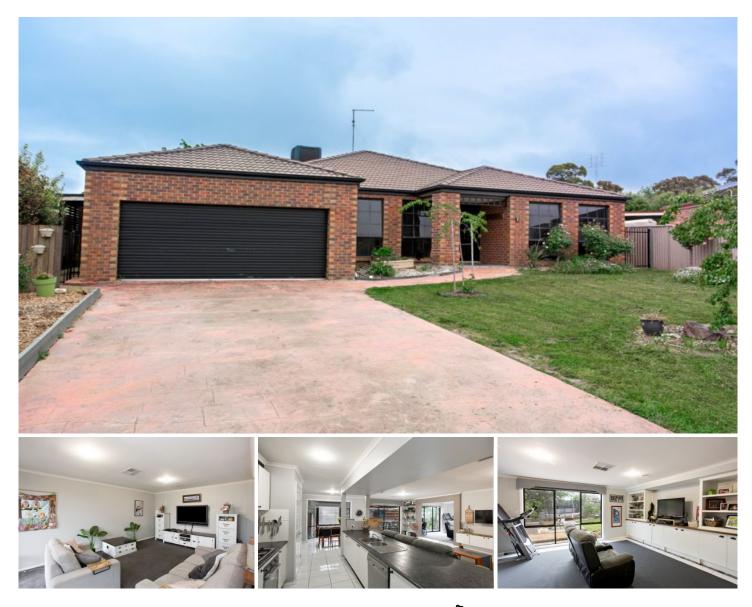

## **3 Pages Court Mount Clear VIC**

This fantastic home offers everything you could require for a large family that needs space and is conveniently located in popular Mount Clear close to Midvale Shopping centre, schools and being on the doorstep to public transport and University of Ballarat; perfect option for the investor wanting to be able to achieve a great rental return. Boasting emphasis on quality and versatile modern living, all on a spacious block of 990m2. A large family, dining and kitchen area plus 2 more segregated rooms offers multiple living areas to accommodate the whole family and your guests. Consisting of 4 bedrooms, master with double walk in robe and ensuite complete with double vanity and a spa bath, lovely bright functional kitchen with island bench, large pantry, quality stainless steel appliances and includes central heating and cooling throughout. Sliding glass doors open onto a sizeable undercover deck area that leads to the low maintenance, landscaped back yard with fire pit

## 4 🛤 2 🚔 2 😭

| Price     | :\$54  |
|-----------|--------|
| Land Size | : 990  |
| View      | : http |

- : \$ 540,000
- : 990 sqm
- : https://www.doepels.com.au/sale/vic/ballara t-western-district/mount-clear/residential/ho use/6188495