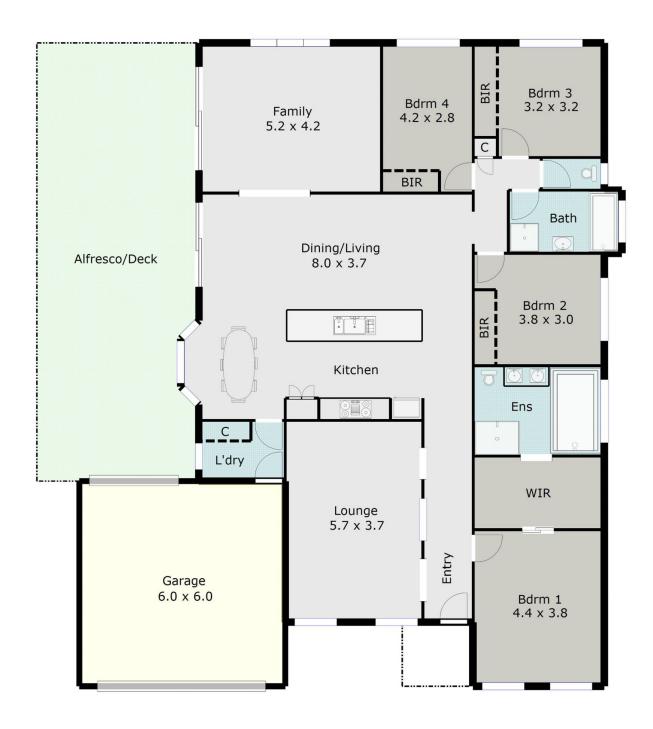

## TOTAL LIVING AREA: APPROX. 21.8 SQ

## DISCLAIMER:

ALL DIMENSIONS ARE APPROXIMATE & NOT 100% TO SCALE. FOR FURTHER INFORMATION, PLEASE CONTACT YOUR AGENT DIRECTLY.