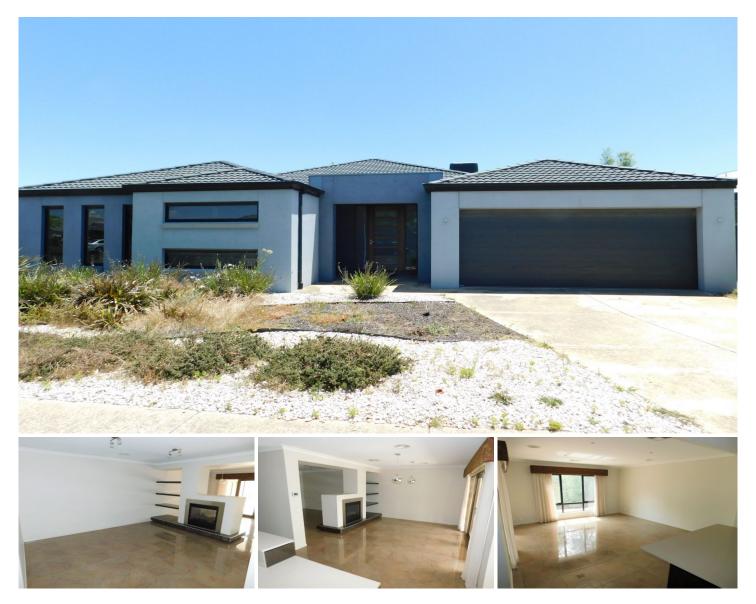

## 26 Merino Drive Alfredton VIC

This high quality family home offers comfort, space and style and is conveniently situated a short walk from the Alfredton primary schools and sports precinct. The many features include walk in robe and full ensuite to master bedroom, built in robes to remaining generous sized bedrooms, a stunning two-sided gas log fire dividing the formal lounge and dining room, well appointed kitchen that offers gas cook top and 900mm electric oven, dishwasher, microwave, loads of cupboard space and walk-in pantry, children's retreat complete with powder room, family bathroom with bath and separate shower, study or fourth living area and for all year round comfort there is a ducted heating and cooling system. Externally there is a fantastic outdoor entertaining alcove incorporating a motorised insect proof shade wall, double garage and low maintenance gardens. Inspection highly recommended. No Pets. No Internal Smoking. Minimum 12 month lease