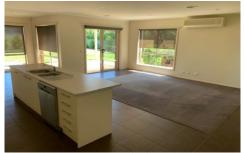

## **8 Pemberton Place Miners Rest VIC**

A beautiful family home situated at the end of a quiet court opposing the wetlands, playground and walking tracks of Macarthur Park. Features include four double sized bedrooms, master with walk in robe and ensuite, built in robes to remaining bedrooms, front facing lounge room, large open plan Kitchen/Living & Meals area, island bench with plenty of preparation space and cupboards throughout, dishwasher, gas stove & electric oven, gas ducted heating and split system heating/cooling in the living room. Double garage with direct internal access, good sized rear yard with low maintenance gardens and undercover area off the living room. No Internal Smoking. Please note: It is the responsibility of the tenant to check/research availability of telephone and internet access at any property. All costs associated with any connections are the responsibility of the tenant/s. INSPECTION BY APPOINTMENT ONLY.