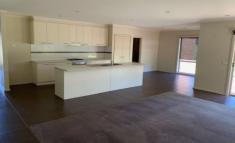

## **8 Pemberton Place Miners Rest VIC**

A beautiful family home situated at the end of a quiet court opposing the wetlands, playground and walking tracks of Macarthur Park. Features include four double sized bedrooms, master with walk in robe and ensuite, built in robes to remaining bedrooms, front facing lounge room, large open plan Kitchen/Living & Meals area, island bench with plenty of preparation space and cupboards throughout, dishwasher, gas stove & electric oven, gas ducted heating and split system heating/cooling in the living room. Double garage with direct internal access, good sized rear yard with low maintenance gardens and undercover area off the living room. No Internal Smoking. Please note: It is the responsibility of the tenant to check/research availability of telephone and internet access at any property. All costs associated with any connections are the responsibility of the tenant/s. INSPECTION BY APPOINTMENT ONLY.