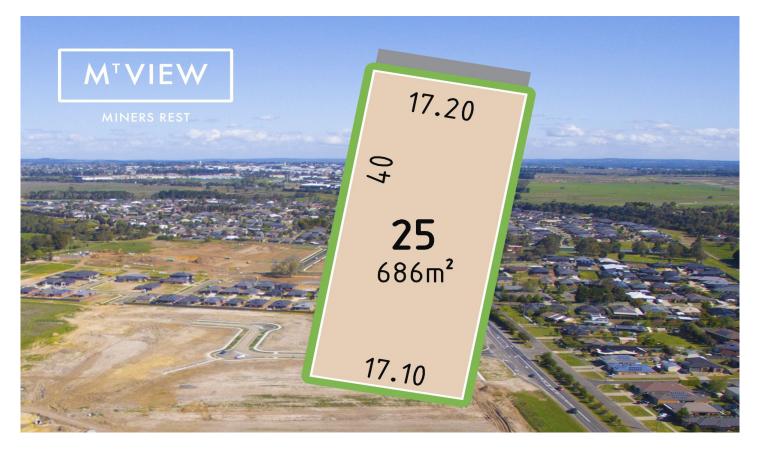

## 25/ Aquiver Terrace Miners Rest VIC

REGISTER YOUR INTEREST TODAY: For more information visit www.mtviewminersrest.com.au

Beautiful Miners Rest location with stunning views.

- > Block size 686m2
- > 10 mins to Ballarat CBD
- > 2 mins to Western Highway entrance
- > Land prices from \$195,000
- > \$20,000 First Home Owners Grant (if applicable)
- > \$25,000 HomeBuilder Grant (if applicable)

MT VIEW is located in Miners Rest, a township 12km north-west of Ballarat

**Price** : \$ 206,000 **Land Size** : 686 sqm

View: https://www.doepels.com.au/sale/vic/ballara

t-western-district/miners-rest/residential/land